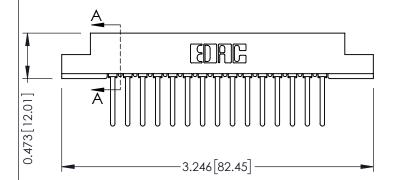

**SECTION A-A** 

.175 [4.45] Point of Contact Card Slot Accepts .054 [1.37] to .070 [1.78] Thick P.C. Board

307 ENG MASTER

DATE: AUG. 11/09