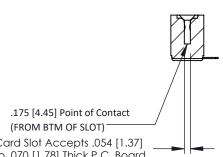

**SECTION A-A** 

Card Slot Accepts .054 [1.37] to .070 [1.78] Thick P.C. Board 307 ENG MASTER

EDRG 0.473[12.01] 1.842 46.79

**See Accompanying Pages for:** 

- **Contact Bend Details**
- **Mounting Options**