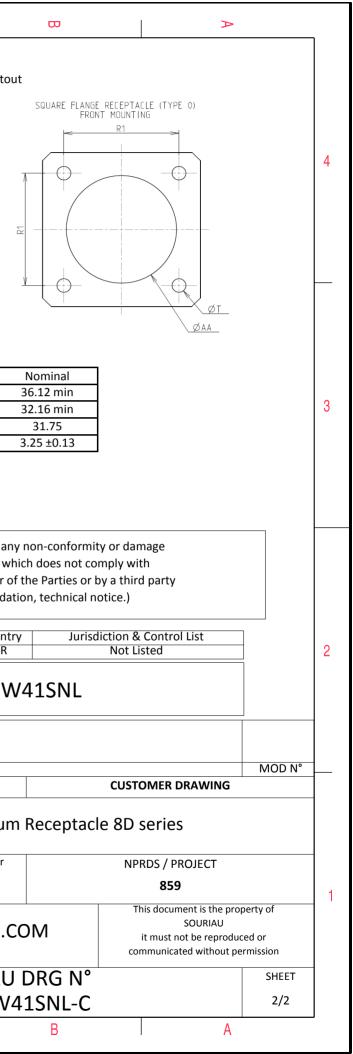

: 47.96 g ± 10%

8D 0

G

F

| Connector dimension |               |  |  |
|---------------------|---------------|--|--|
| Dim                 | Nominal       |  |  |
| Р                   | 3.25±0.2      |  |  |
| PP                  | 4.93±0.2      |  |  |
| R1                  | 31.75         |  |  |
| R2                  | 29.36         |  |  |
| S                   | 39.7±0.3      |  |  |
| V                   | 20.07+0/-1.25 |  |  |
| W                   | 2.1/3.2       |  |  |
| Z                   | 31.5 Max      |  |  |
| VV THREAD           | M31x1-6g      |  |  |

| ſ       | Ξ                                      | ۵                                                                                                               | IL | т | D                        | 0                                                                                                       |                                                                                                                                                                                                                                                                                                                                                                                                                                                                                                                                                                                                                                                                                                                                                                                                                                                                                                                                                                                                                                                                                                                                                                                                                                                                                                                                                                                                                                                                                                                                                                                                                                                                                                                                                                                                                                                                                                                                                                                                                                                                                                                                |
|---------|----------------------------------------|-----------------------------------------------------------------------------------------------------------------|----|---|--------------------------|---------------------------------------------------------------------------------------------------------|--------------------------------------------------------------------------------------------------------------------------------------------------------------------------------------------------------------------------------------------------------------------------------------------------------------------------------------------------------------------------------------------------------------------------------------------------------------------------------------------------------------------------------------------------------------------------------------------------------------------------------------------------------------------------------------------------------------------------------------------------------------------------------------------------------------------------------------------------------------------------------------------------------------------------------------------------------------------------------------------------------------------------------------------------------------------------------------------------------------------------------------------------------------------------------------------------------------------------------------------------------------------------------------------------------------------------------------------------------------------------------------------------------------------------------------------------------------------------------------------------------------------------------------------------------------------------------------------------------------------------------------------------------------------------------------------------------------------------------------------------------------------------------------------------------------------------------------------------------------------------------------------------------------------------------------------------------------------------------------------------------------------------------------------------------------------------------------------------------------------------------|
|         |                                        | Contact Layout                                                                                                  |    |   |                          | P                                                                                                       | anel Cutout                                                                                                                                                                                                                                                                                                                                                                                                                                                                                                                                                                                                                                                                                                                                                                                                                                                                                                                                                                                                                                                                                                                                                                                                                                                                                                                                                                                                                                                                                                                                                                                                                                                                                                                                                                                                                                                                                                                                                                                                                                                                                                                    |
| 4       | <                                      | -Y<br>7 HOLES<br>23* 23* 41' - 13 HOLES<br>14* - 20 HOLES<br>14* - 20 HOLES<br>14* - 20 HOLES<br>14* - 20 HOLES |    |   | 2                        | SQUARE FLANGE RECEPTACLE (TYPE 0)<br>REAR MOUNTING                                                      |                                                                                                                                                                                                                                                                                                                                                                                                                                                                                                                                                                                                                                                                                                                                                                                                                                                                                                                                                                                                                                                                                                                                                                                                                                                                                                                                                                                                                                                                                                                                                                                                                                                                                                                                                                                                                                                                                                                                                                                                                                                                                                                                |
|         |                                        |                                                                                                                 |    |   |                          | ØA                                                                                                      | <u>ðī _</u>                                                                                                                                                                                                                                                                                                                                                                                                                                                                                                                                                                                                                                                                                                                                                                                                                                                                                                                                                                                                                                                                                                                                                                                                                                                                                                                                                                                                                                                                                                                                                                                                                                                                                                                                                                                                                                                                                                                                                                                                                                                                                                                    |
| ω       | ShellArrangementNumbsizeno.cont21-4141 | acts contacts rating location                                                                                   |    |   |                          | Dim<br>ØA<br>ØAA<br>R1<br>ØT                                                                            |                                                                                                                                                                                                                                                                                                                                                                                                                                                                                                                                                                                                                                                                                                                                                                                                                                                                                                                                                                                                                                                                                                                                                                                                                                                                                                                                                                                                                                                                                                                                                                                                                                                                                                                                                                                                                                                                                                                                                                                                                                                                                                                                |
|         | ŀ                                      |                                                                                                                 |    |   |                          |                                                                                                         |                                                                                                                                                                                                                                                                                                                                                                                                                                                                                                                                                                                                                                                                                                                                                                                                                                                                                                                                                                                                                                                                                                                                                                                                                                                                                                                                                                                                                                                                                                                                                                                                                                                                                                                                                                                                                                                                                                                                                                                                                                                                                                                                |
|         |                                        |                                                                                                                 |    |   |                          | SOURIAU shall not be lia<br>due to a use of the Pr<br>the Specifications issued b<br>(professional reco | oducts which which which which we have a second sec |
| N       |                                        |                                                                                                                 |    |   |                          |                                                                                                         | Country<br>FR                                                                                                                                                                                                                                                                                                                                                                                                                                                                                                                                                                                                                                                                                                                                                                                                                                                                                                                                                                                                                                                                                                                                                                                                                                                                                                                                                                                                                                                                                                                                                                                                                                                                                                                                                                                                                                                                                                                                                                                                                                                                                                                  |
|         |                                        |                                                                                                                 |    |   |                          | PN: 8D                                                                                                  | 021W                                                                                                                                                                                                                                                                                                                                                                                                                                                                                                                                                                                                                                                                                                                                                                                                                                                                                                                                                                                                                                                                                                                                                                                                                                                                                                                                                                                                                                                                                                                                                                                                                                                                                                                                                                                                                                                                                                                                                                                                                                                                                                                           |
|         |                                        |                                                                                                                 |    |   |                          | 016 First Release                                                                                       |                                                                                                                                                                                                                                                                                                                                                                                                                                                                                                                                                                                                                                                                                                                                                                                                                                                                                                                                                                                                                                                                                                                                                                                                                                                                                                                                                                                                                                                                                                                                                                                                                                                                                                                                                                                                                                                                                                                                                                                                                                                                                                                                |
|         |                                        |                                                                                                                 |    |   | ISS DATE<br>Designed By: | Latest modification - by<br>Date:                                                                       |                                                                                                                                                                                                                                                                                                                                                                                                                                                                                                                                                                                                                                                                                                                                                                                                                                                                                                                                                                                                                                                                                                                                                                                                                                                                                                                                                                                                                                                                                                                                                                                                                                                                                                                                                                                                                                                                                                                                                                                                                                                                                                                                |
|         |                                        |                                                                                                                 |    |   | TITLE                    | Alu                                                                                                     | minium                                                                                                                                                                                                                                                                                                                                                                                                                                                                                                                                                                                                                                                                                                                                                                                                                                                                                                                                                                                                                                                                                                                                                                                                                                                                                                                                                                                                                                                                                                                                                                                                                                                                                                                                                                                                                                                                                                                                                                                                                                                                                                                         |
| <b></b> |                                        |                                                                                                                 |    |   | SCALE                    |                                                                                                         | ral linear<br>erances:<br>±                                                                                                                                                                                                                                                                                                                                                                                                                                                                                                                                                                                                                                                                                                                                                                                                                                                                                                                                                                                                                                                                                                                                                                                                                                                                                                                                                                                                                                                                                                                                                                                                                                                                                                                                                                                                                                                                                                                                                                                                                                                                                                    |
|         |                                        |                                                                                                                 |    |   | SOURIA                   | U WWW.SOUI                                                                                              | RIAU.CO                                                                                                                                                                                                                                                                                                                                                                                                                                                                                                                                                                                                                                                                                                                                                                                                                                                                                                                                                                                                                                                                                                                                                                                                                                                                                                                                                                                                                                                                                                                                                                                                                                                                                                                                                                                                                                                                                                                                                                                                                                                                                                                        |
|         |                                        |                                                                                                                 |    |   | FORMAT<br>A3             |                                                                                                         | JRIAU<br>)21W4                                                                                                                                                                                                                                                                                                                                                                                                                                                                                                                                                                                                                                                                                                                                                                                                                                                                                                                                                                                                                                                                                                                                                                                                                                                                                                                                                                                                                                                                                                                                                                                                                                                                                                                                                                                                                                                                                                                                                                                                                                                                                                                 |
| l       | Н                                      | G                                                                                                               | F  | E | D                        | C C                                                                                                     |                                                                                                                                                                                                                                                                                                                                                                                                                                                                                                                                                                                                                                                                                                                                                                                                                                                                                                                                                                                                                                                                                                                                                                                                                                                                                                                                                                                                                                                                                                                                                                                                                                                                                                                                                                                                                                                                                                                                                                                                                                                                                                                                |