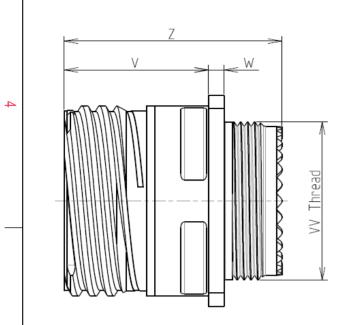

: 47.96 g ± 10%

8D 0

G

F

| Connector dimension |               |  |  |
|---------------------|---------------|--|--|
| Dim                 | Nominal       |  |  |
| Р                   | 3.25±0.2      |  |  |
| PP                  | 4.93±0.2      |  |  |
| R1                  | 31.75         |  |  |
| R2                  | 29.36         |  |  |
| S                   | 39.7±0.3      |  |  |
| V                   | 20.07+0/-1.25 |  |  |
| W                   | 2.1/3.2       |  |  |
| Z                   | 31.5 Max      |  |  |
| VV THREAD           | M31x1-6g      |  |  |