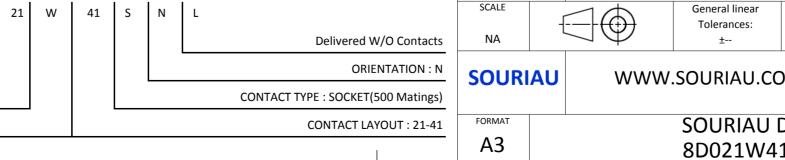

| 工 | G | 11 | т | C C |
|---|---|----|---|-----|

LAYOUT SHOWN AS

Keying Shown as example

## CHARACTERISTICS

ယ

 $\sim$ 

-Mass

BASIC SERIES:

SHELL SIZE : 21

Н

SHELL TYPE : Square Flange Receptacle

CONTACT TYPE : Standard Crimp Contact

PLATING : W = Olive drab Cadmium

-Standard : Based on MIL-DTL-38999 Series III

| -Shell Material                     | : Aluminium                                                                                                                                       |  |  |  |
|-------------------------------------|---------------------------------------------------------------------------------------------------------------------------------------------------|--|--|--|
| -Shell Plating                      | : Olive drab Cadmium                                                                                                                              |  |  |  |
| -Insulator                          | : Thermoplastic                                                                                                                                   |  |  |  |
| -Contacts                           | : Copper Alloy                                                                                                                                    |  |  |  |
| -Seals & Grommet                    | : Silicon Elastomer                                                                                                                               |  |  |  |
| -Contact Plating                    | : Gold over copper Alloy $0.8 \mu m$ minimum                                                                                                      |  |  |  |
| -Durability                         | : 500 Mating cycles                                                                                                                               |  |  |  |
| -Delivered without Souriau contacts |                                                                                                                                                   |  |  |  |
| -Temperature Range                  | : -65℃ to +175℃                                                                                                                                   |  |  |  |
| -Salt Spray                         | : 500 hours                                                                                                                                       |  |  |  |
|                                     | -Shell Plating<br>-Insulator<br>-Contacts<br>-Seals & Grommet<br>-Contact Plating<br>-Durability<br>-Delivered without Sour<br>-Temperature Range |  |  |  |