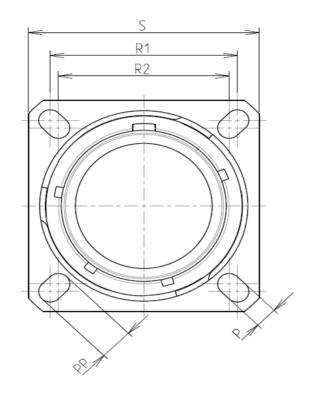

: 47.96 g ± 10%

8D 0

G

F

| Connector dimension |               |  |  |
|---------------------|---------------|--|--|
| Dim                 | Nominal       |  |  |
| Р                   | 3.25±0.2      |  |  |
| PP                  | 4.93±0.2      |  |  |
| R1                  | 31.75         |  |  |
| R2                  | 29.36         |  |  |
| S                   | 39.7±0.3      |  |  |
| V                   | 20.07+0/-1.25 |  |  |
| W                   | 2.1/3.2       |  |  |
| Z                   | 31.5 Max      |  |  |
| VV THREAD           | M31x1-6g      |  |  |