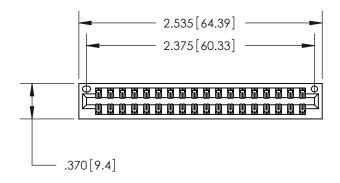

Card Slot Accepts .054 [1.37] to .070 [1.78] Thick P.C. Board .330[8.38] Card Slot -.160 [4.07] Point of Contact —

846/896 SERIES HIGH TEMP CARD EDGE CONNECTOR PART NUMBER: 896-036-521-201

YOUR CONNECTION TO QUALITY & SERVICE

<u>Contact Dimensions:</u>
521-P.C. Tail .025 Sq. (0.64 Sq.) - Tail LG. =.150 (3.81)
.125 (3.18) Contact Spacing x .250 (6.35) Row Spacing

THIS IS A C.A.D. GENERATED DRAWING DO NOT MAKE MANUAL REVISIONS TO MASTER.