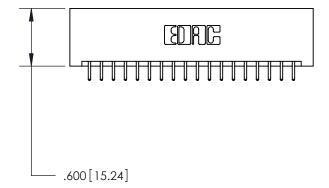

THIS IS A C.A.D. GENERATED DRAWING DO NOT MAKE MANUAL REVISIONS TO MASTER.

ISSUE NUMBER

ORIGINAL

1

.060 [1.52] .200 [5.08] .210[5.33] -.660 [16.76]

.060 [1.52] .150 [3.81] .260[6.6] -**Outside Tails** .660[16.76]

.165[4.19] .375 [9.54] .125(3.18) to .210(5.33) .125(3.18) to .210(5.33)

**Contact Code 558** 

**Contact Code 559** 

**Contact Code 560** 

INSULATOR MATERIAL: THERMOPLASTIC POLYESTER, UL 94V-0 CONTACT MATERIAL; COPPER, NICKEL, TIN ALLOY CA-725 CONTACT PLATING: GOLD ON THE MATING AREA, TIN-LEAD ON THE CONTACT TAILS, NICKEL UNDERPLATE