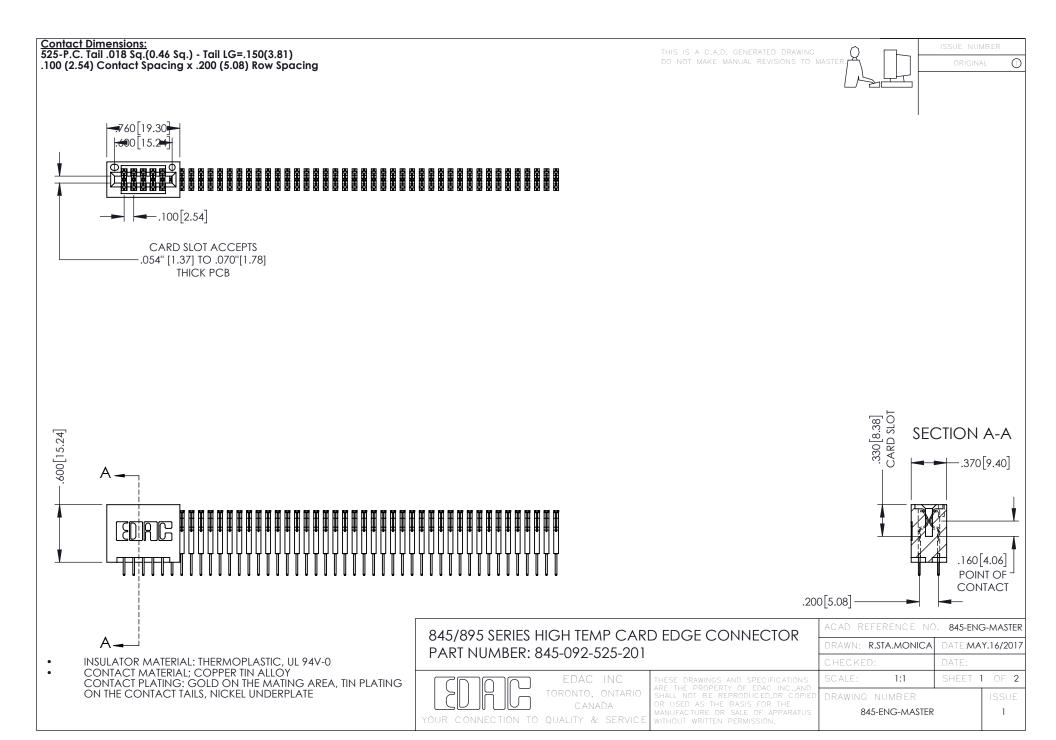

## 845/895 SERIES HIGH TEMP CARD EDGE CONNECTOR CONTACT CODE 555,556,558,559,560 DIMENSIONS

YOUR CONNECTION TO QUALITY & SERVICE

Contact Code 559

|   | ACAD REFERENCE NO   | . 845-ENG-MASTER |
|---|---------------------|------------------|
|   | DRAWN: R.STA.MONICA | DATE:MAY.16/2017 |
|   | CHECKED:            | DATE:            |
|   | SCALE: 1:1          | SHEET 2 OF 2     |
| D | DRAWING NUMBER      | ISSUE            |