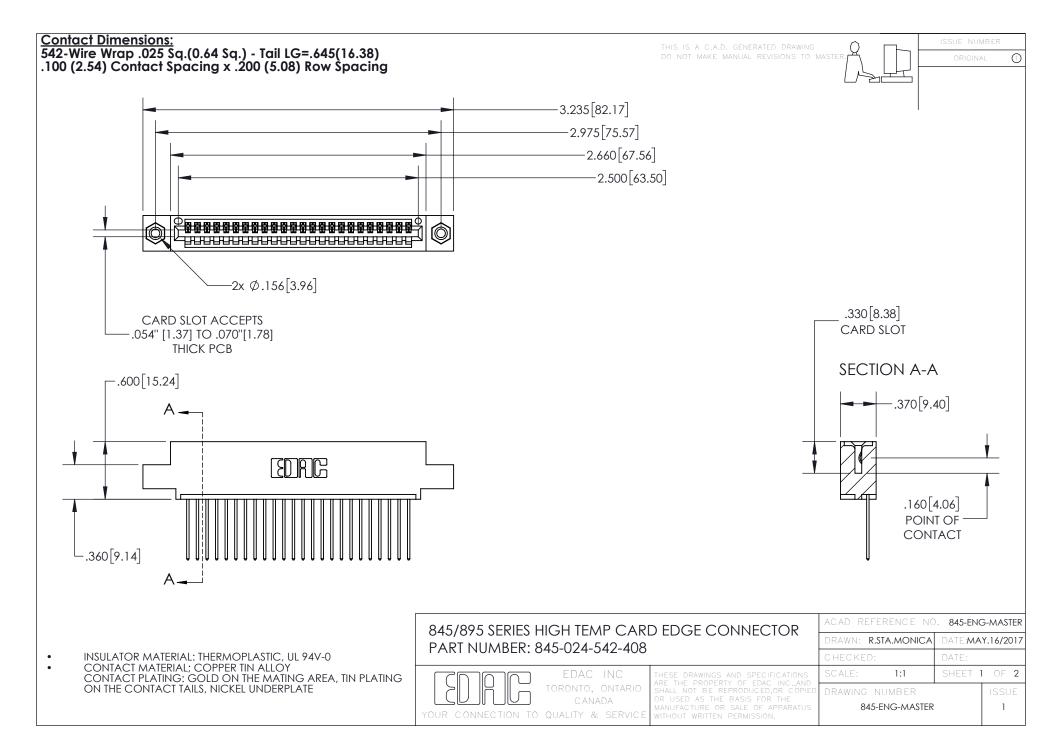

- INSULATOR MATERIAL: THERMOPLASTIC POLYESTER, UL 94V-0 DAP MATERIAL AVAILABLE UPON REQUEST
- CONTACT MATERIAL; COPPER ALLOY

CONTACT PLATING: GOLD ON THE MATING AREA, TIN PLATING ON THE CONTACT TAILS, NICKEL UNDERPLATE