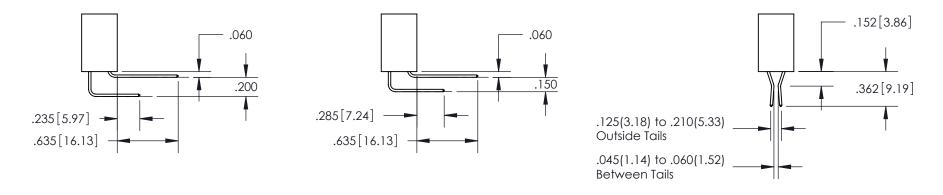

845-ENG-MASTER

INSULATOR MATERIAL: THERMOPLASTIC POLYESTER, UL 94V-0

DAP MATERIAL AVAILABLE UPON REQUEST

**Contact Code 558** 

CONTACT MATERIAL; COPPER ALLOY CONTACT PLATING: GOLD ON THE MATING AREA, TIN PLATING ON THE CONTACT TAILS, NICKEL UNDERPLATE

## 845/895 SERIES HIGH TEMP CARD EDGE CONNECTOR CONTACT CODE 555,556,558,559,560 DIMENSIONS

YOUR CONNECTION TO QUALITY & SERVICE

Contact Code 559

|   | ACAD REFERENCE NO. 845-ENG-MASTER |                  |  |  |
|---|-----------------------------------|------------------|--|--|
|   | DRAWN: R.STA.MONICA               | DATE:MAY.16/2017 |  |  |
|   | CHECKED:                          | DATE:            |  |  |
|   | SCALE: 1:1                        | SHEET 2 OF 2     |  |  |
| D | DRAWING NUMBER                    | ISSUE            |  |  |

Contact Code 560

845-ENG-MASTER