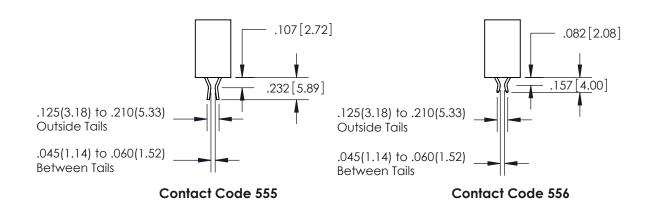

## 845/895 SERIES HIGH TEMP CARD EDGE CONNECTOR CONTACT CODE 555,556,558,559,560 DIMENSIONS

YOUR CONNECTION TO QUALITY & SERVICE

Contact Code 559

|   | ACAD REFERENCE NO. 845-ENG-MASTER |                  |  |  |
|---|-----------------------------------|------------------|--|--|
|   | DRAWN: R.STA.MONICA               | DATE:MAY.16/2017 |  |  |
|   | CHECKED:                          | DATE:            |  |  |
|   | SCALE: 1:1                        | SHEET 2 OF 2     |  |  |
| D | DRAWING NUMBER                    | ISSUE            |  |  |