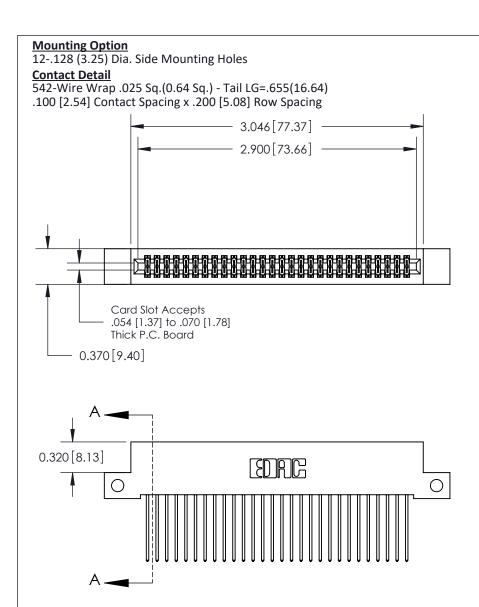

THIS IS A C.A.D. GENERATED DRAWING
DO NOT MAKE MANUAL REVISIONS TO MASTER

ISSUE NUMBER

ORIGINAL

1

| 842/892 Series High Temp Card Edge Co<br>Mounting Options  | DRAWN: J.LEE DATE: OCT. 06/09  CHECKED: DATE: |
|------------------------------------------------------------|-----------------------------------------------|
| EDAC INC THESE DRAWINGS AND S ARE THE PROPERTY OF          |                                               |
|                                                            | DUCED,OR COPIED DRAWING NUMBER ISSUE          |
| YOUR CONNECTION TO QUALITY & SERVICE WITHOUT WRITTEN PERMI |                                               |