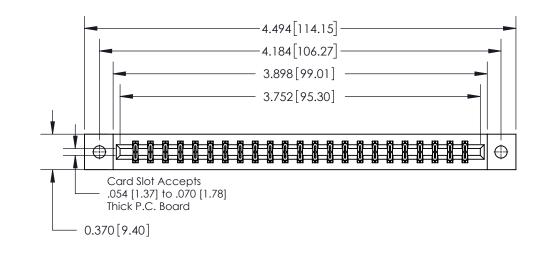

**Mounting Option** 

02-.128 (3.25) Dia. Mounting Holes

## **Contact Detail**

542-Wire Wrap .025 Sq.(0.64 Sq.) - Tail LG=.645(16.38)

.156 [3.96] Contact Spacing x .200 [5.08] Row Spacing

THIS IS A C.A.D. GENERATED DRAWING DO NOT MAKE MANUAL REVISIONS TO MASTER.