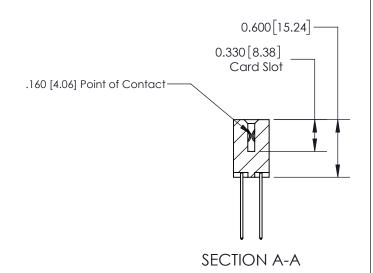

## **Contact Detail**

542-Wire Wrap .025 Sq.(0.64 Sq.) - Tail LG=.645(16.38)

.156 [3.96] Contact Spacing x .200 [5.08] Row Spacing

THIS IS A C.A.D. GENERATED DRAWING DO NOT MAKE MANUAL REVISIONS TO MASTER.