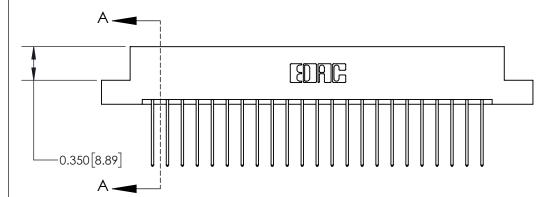

**Mounting Option** 

02-.128 (3.25) Dia. Mounting Holes

## **Contact Detail**

542-Wire Wrap .025 Sq.(0.64 Sq.) - Tail LG=.645(16.38)

.156 [3.96] Contact Spacing x .200 [5.08] Row Spacing





THIS IS A C.A.D. GENERATED DRAWING DO NOT MAKE MANUAL REVISIONS TO MASTER.



ISSUE NUMBER

ORIGINAL



**See Accompanying Page for:** 

**Contact Bend Details** 

837/887 Series High Temp Card Edge Connector Part Number: 837-046-542-202



**EDAC INC** TORONTO, ONTARIO CANADA

THESE DRAWINGS AND SPECIFICATIONS ARE THE PROPERTY OF EDAC INC.,AND SHALL NOT BE REPRODUCED, OR COPIED OR USED AS THE BASIS FOR THE MANUFACTURE OR SALE OF APPARATUS WITHOUT WRITTEN PERMISSION.

| ACAD REFERENCE NO. | 837 ENG MASTER   |  |  |
|--------------------|------------------|--|--|
| DRAWN: J.LEE       | DATE: OCT. 06/09 |  |  |
| CHECKED:           | DATE:            |  |  |
| SCALE: NTS         | SHEET 1 OF 2     |  |  |
| DRAWING NUMBER     | ISSUE            |  |  |
| 837 Assembly       | 1