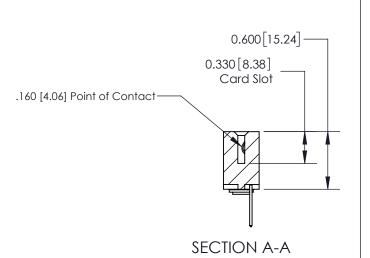

## **Contact Detail**

523-P.C. Tail .025 Sq.(0.64 Sq.) - Tail LG=.390(9.91) .156 [3.96] Contact Spacing x .200 [5.08] Row Spacing

**See Accompanying Page for: Contact Bend Details** 

8

**EDAC INC** TORONTO, ONTARIO CANADA

ISSUE NUMBER

ORIGINAL

1

| 837/887 Series High Temp Card Edge Connector<br>Contact Bend Detail |                                                                                                                                     | ACAD REFERENCE NO. | 837 ENG MASTER   |               |
|---------------------------------------------------------------------|-------------------------------------------------------------------------------------------------------------------------------------|--------------------|------------------|---------------|
|                                                                     |                                                                                                                                     | DRAWN: J.LEE       | DATE: OCT. 06/09 |               |
|                                                                     |                                                                                                                                     | CHECKED:           | DATE:            |               |
| EDAC INC                                                            | THESE DRAWINGS AND SPECIFICATIONS ARE THE PROPERTY OF EDAC INC.,AND SHALL NOT BE REPRODUCED, OR COPIED OR USED AS THE BASIS FOR THE | SCALE: NTS         | SHEET            | 2 <b>OF</b> 2 |
| TORONTO, ONTARIO CANADA                                             |                                                                                                                                     | DRAWING NUMBER     | •                | ISSUE         |
| YOUR CONNECTION TO QUALITY & SERVICE                                | MANUFACTURE OR SALE OF APPARATUS WITHOUT WRITTEN PERMISSION.                                                                        | 837 Assembly       |                  | 1             |