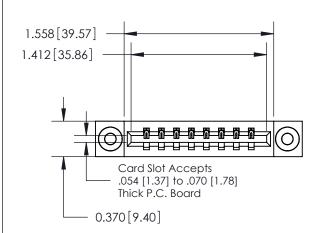

**Mounting Option** 

03-.116 (2.95) I.D. Floating Eyelets

ISSUE NUMBER

ORIGINAL

1

| Ω         |  |
|-----------|--|
| $\bigcap$ |  |
|           |  |
|           |  |

| 337/887 Series High Temp Card Edge Connector |
|----------------------------------------------|
| Part Number: 837-008-523-103                 |