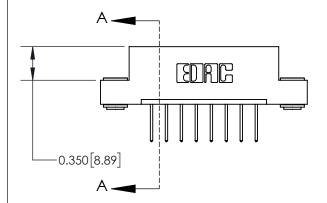

**Mounting Option** 

03-.116 (2.95) I.D. Floating Eyelets

ISSUE NUMBER

ORIGINAL

1

| Ω         |  |
|-----------|--|
| $\bigcap$ |  |
|           |  |
|           |  |

| 337/887 Series High Temp Card Edge Connector |
|----------------------------------------------|
| Part Number: 837-008-523-103                 |