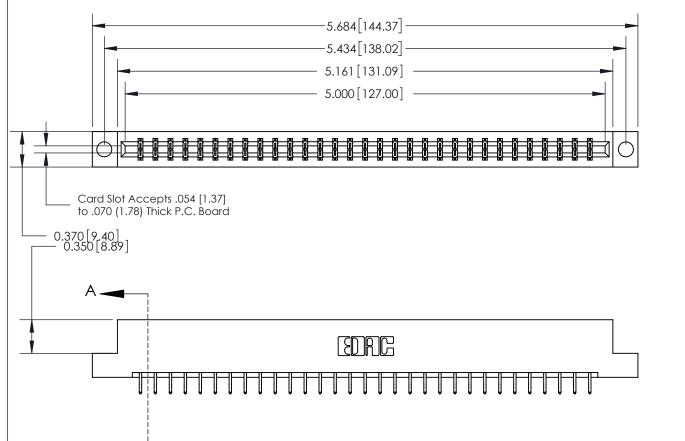

ISSUE NUMBER

ORIGINAL

SECTION A-A 0.388 [9.86] Card Slot .160 [4.06] Point of Contact-

**See Accompanying Page for:** 

- **Bend Detail**
- **Mounting Options**

833 Series High Temp Card Edge Connector Part Number: 833-062-556-204