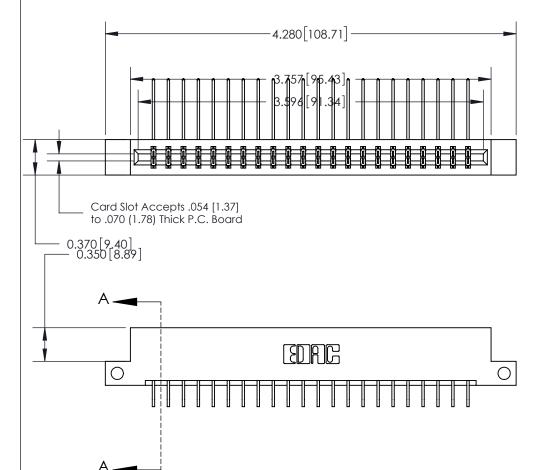

## **See Accompanying Page for:**

- **Bend Detail**
- **Mounting Options**

833 Series High Temp Card Edge Connector Part Number: 833-044-559-212

**EDAC INC** TORONTO, ONTARIO CANADA

THESE DRAWINGS AND SPECIFICATIONS ARE THE PROPERTY OF EDAC INC.,AND SHALL NOT BE REPRODUCED,OR COPIED OR USED AS THE BASIS FOR THE MANUFACTURE OR SALE OF APPARATUS WITHOUT WRITTEN PERMISSION.

| ACAD REFERENCE NO. | 833 ENG MASTER   |  |  |
|--------------------|------------------|--|--|
| DRAWN: J.LEE       | DATE: OCT. 14/09 |  |  |
| CHECKED:           | DATE:            |  |  |
| SCALE: NTS         | SHEET 1 OF 3     |  |  |
| DRAWING NUMBER     | ISSUE            |  |  |
| 833 Assembly       | 1                |  |  |