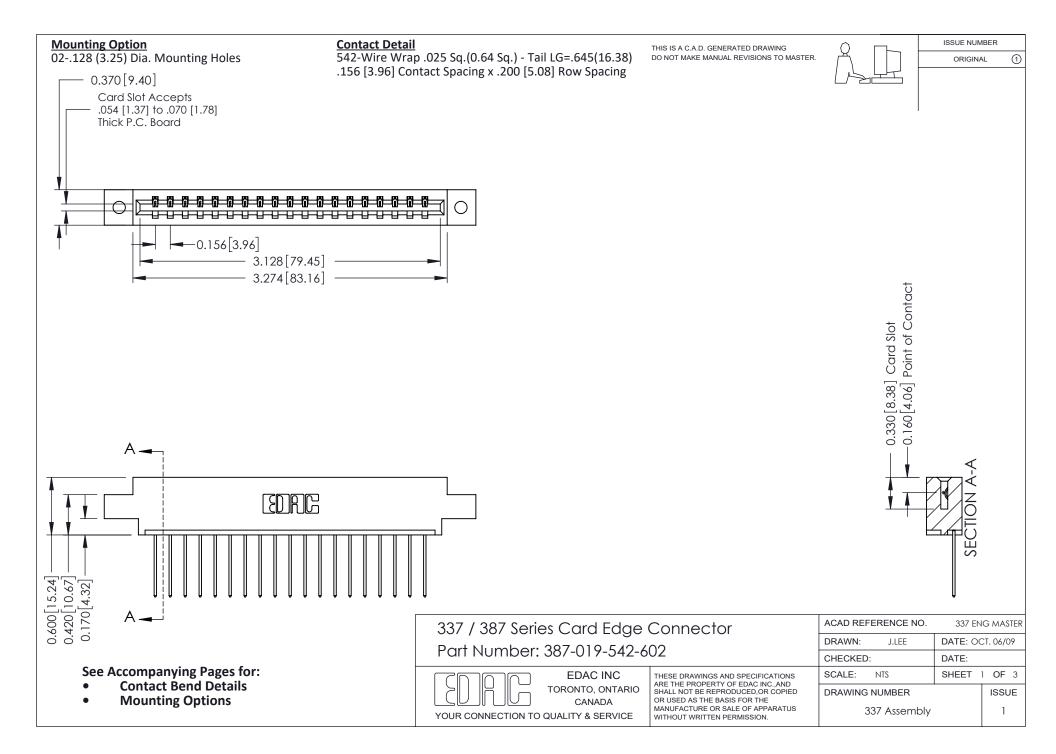

ISSUE NUMBER

ORIGINAL

1



| 337 / 387 Series Card Edge Connector<br>Contact Bend Detail           |                                                                                                                                                                                                  | ACAD REFERENCE NO. 337 E |                  | G MASTER      |
|-----------------------------------------------------------------------|--------------------------------------------------------------------------------------------------------------------------------------------------------------------------------------------------|--------------------------|------------------|---------------|
|                                                                       |