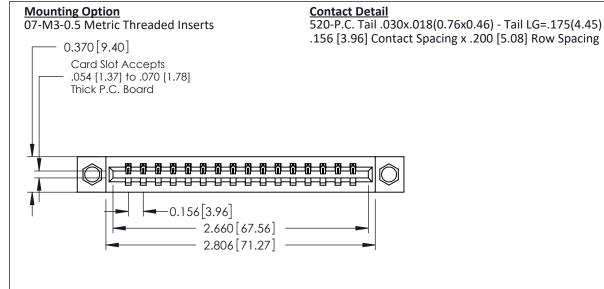

THIS IS A C.A.D. GENERATED DRAWING DO NOT MAKE MANUAL REVISIONS TO MASTER.

ISSUE NUMBER

ORIGINAL

1

0.160 [4.06] Point of Contact Card Slot 0.330 [8.38]

**See Accompanying Pages for:** 

- **Contact Bend Details**
- **Mounting Options**

| 337 / 387 Series Card Edge Connector |
|--------------------------------------|
| Part Number: 387-016-520-607         |

**EDAC INC** TORONTO, ONTARIO CANADA

THESE DRAWINGS AND SPECIFICATIONS ARE THE PROPERTY OF EDAC INC., AND SHALL NOT BE REPRODUCED, OR COPIED OR USED AS THE BASIS FOR THE MANUFACTURE OR SALE OF APPARATUS WITHOUT WRITTEN PERMISSION.