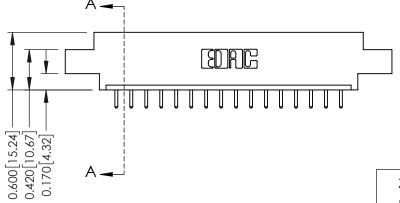

ISSUE NUMBER

ORIGINAL

1

| 337 / 387 Series Card Edge                                            | ACAD REFERENCE NO.                                                                                                                                                                                | 337 ENG MASTER |                  |               |
|-----------------------------------------------------------------------|---------------------------------------------------------------------------------------------------------------------------------------------------------------------------------------------------|----------------|------------------|---------------|
| Contact Bend Detail                                                   |                                                                                                                                                                                                   | DRAWN: J.LEE   | DATE: OCT. 06/09 |               |
|                                                                       |                                                                                                                                                                                                   | CHECKED:       | DATE:            |               |
| EDAC INC TORONTO, ONTARIO CANADA YOUR CONNECTION TO QUALITY & SERVICE | THESE DRAWINGS AND SPECIFICATIONS ARE THE PROPERTY OF EDAC INC., AND SHALL NOT BE REPRODUCED, OR COPIED OR USED AS THE BASIS FOR THE MANUFACTURE OR SALE OF APPARATUS WITHOUT WRITTEN PERMISSION. | SCALE: NTS     | SHEET            | 2 <b>OF</b> 3 |
|                                                                       |                                                                                                                                                                                                   | DRAWING NUMBER |                  | ISSUE         |
|                                                                       |                                                                                                                                                                                                   | 337 Assembly   |                  | 1             |