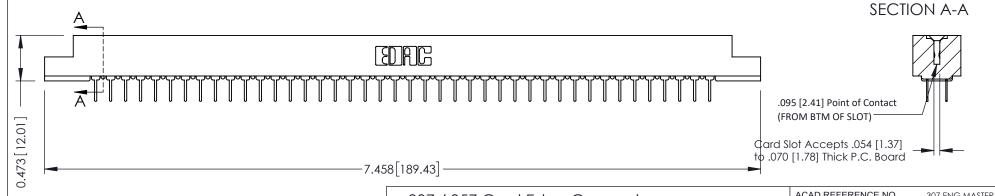

**Mounting Option** M3-0.5 Metric Threaded Inserts **Contact Detail** 

PC Tail .023x.013(0.58x0.33) - Tail LG=.213(5.41) .156 [3.96] Contact Spacing x .200 [5.08] Row Spacing

THIS IS A C.A.D. GENERATED DRAWING DO NOT MAKE MANUAL REVISIONS TO MASTER.

| ACAD REFERENCE NO. | 307 ENG MASTER   |
|--------------------|------------------|
| DRAWN: J.LEE       | DATE: AUG. 11/09 |
| CHECKED:           | DATE:            |
| SCALE: NTS         | SHEET 1 OF 3     |
| DRAWING NUMBER     | ISSUE            |
| 007.4              | , ,              |