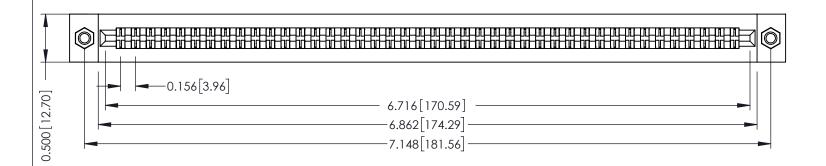

**Mounting Option** M3-0.5 Metric Threaded Inserts **Contact Detail** 

PC Tail .023x.013(0.58x0.33) - Tail LG=.213(5.41) .156 [3.96] Contact Spacing x .200 [5.08] Row Spacing

THIS IS A C.A.D. GENERATED DRAWING DO NOT MAKE MANUAL REVISIONS TO MASTER.