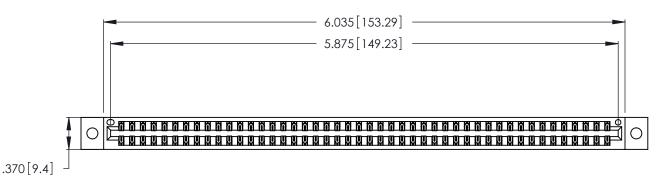

346/396 SERIES CARD EDGE CONNECTOR PART NUMBER: 346-092-556-802

YOUR CONNECTION TO QUALITY & SERVICE

**EDAC INC** TORONTO, ONTARIO CANADA

THESE DRAWINGS AND SPECIFICATIONS ARE THE PROPERTY OF EDAC INC.,AND SHALL NOT BE REPRODUCED, OR COPIED OR USED AS THE BASIS FOR THE MANUFACTURE OR SALE OF APPARATUS WITHOUT WRITTEN PERMISSION.

| ACAD REFERENCE NO. |       | 346-ENG-MASTER   |
|--------------------|-------|------------------|
| DRAWN:             | J.LEE | DATE: APR. 22/09 |
| CHECKED:           |       | DATE:            |
| SCALE:             | N.T.S | SHEET 1 OF 2     |
| DRAWING N          | ISSUE |                  |
| 346                | 1     |                  |