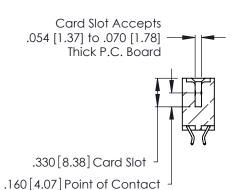

THIS IS A C.A.D. GENERATED DRAWING DO NOT MAKE MANUAL REVISIONS TO MASTER.

ISSUE NUMBER

ORIGINAL

1

**Contact Code 555** 

Contact Code 556

**Contact Code 558** 

**Contact Code 559** 

Contact Code 560

INSULATOR MATERIAL: THERMOPLASTIC POLYESTER, UL 94V-0 CONTACT MATERIAL; COPPER, NICKEL, TIN ALLOY CA-725 CONTACT PLATING: GOLD ON THE MATING AREA, TIN-LEAD

ON THE CONTACT TAILS, NICKEL UNDERPLATE

346/396 SERIES CARD EDGE CONNECTOR CONTACT CODE 555,556,558,559,560 DIMENSIONS

YOUR CONNECTION TO QUALITY & SERVICE

**EDAC INC** TORONTO, ONTARIO CANADA

THESE DRAWINGS AND SPECIFICATIONS ARE THE PROPERTY OF EDAC INC.,AND SHALL NOT BE REPRODUCED, OR COPIED OR USED AS THE BASIS FOR THE MANUFACTURE OR SALE OF APPARATUS WITHOUT WRITTEN PERMISSION.