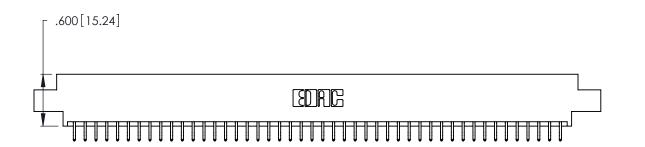

Contact Dimensions:
556-Extender Board Bend (Code 520 Contacts)
See Sheet 2 for Contact Code 555, 556, 558, 559, 560 Dimensions

THIS IS A C.A.D. GENERATED DRAWING DO NOT MAKE MANUAL REVISIONS TO MASTER.

ISSUE NUMBER

ORIGINAL

1

INSULATOR MATERIAL: THERMOPLASTIC POLYESTER, UL 94V-0 CONTACT MATERIAL; COPPER, NICKEL, TIN ALLOY CA-725

CONTACT PLATING: GOLD ON THE MATING AREA, TIN-LEAD ON THE CONTACT TAILS, NICKEL UNDERPLATE