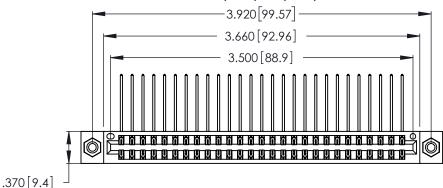

Contact Dimensions:
558-90 Degree Bend (Code 541 Contacts)
See Sheet 2 for Contact Code 555, 556, 558, 559, 560 Dimensions

Card Slot Accepts .054 [1.37] to .070 [1.78] Thick P.C. Board

.330 [8.38] Card Slot .160 [4.07] Point of Contact

INSULATOR MATERIAL: THERMOPLASTIC POLYESTER, UL 94V-0 CONTACT MATERIAL; COPPER, NICKEL, TIN ALLOY CA-725

CONTACT PLATING: GOLD ON THE MATING AREA, TIN-LEAD ON THE CONTACT TAILS, NICKEL UNDERPLATE

346/396 SERIES CARD EDGE CONNECTOR PART NUMBER: 346-054-558-208