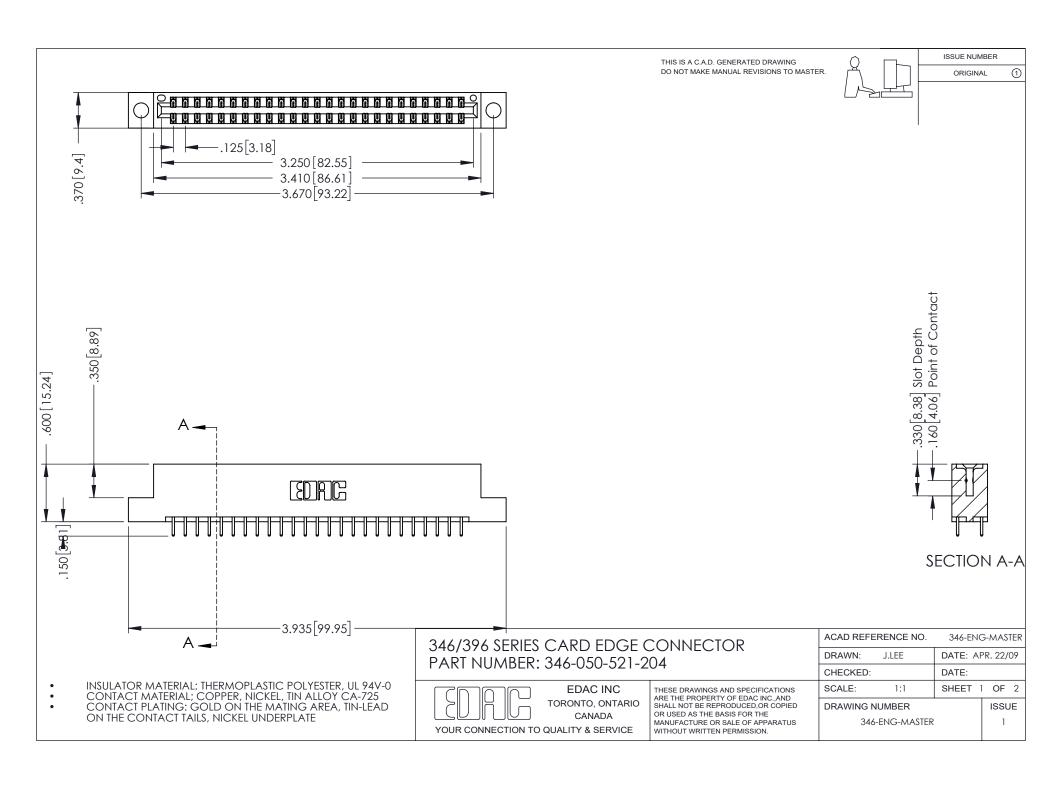

THIS IS A C.A.D. GENERATED DRAWING DO NOT MAKE MANUAL REVISIONS TO MASTER.

ORIGINAL 1

ISSUE NUMBER

**Contact Code 555** 

**Contact Code 556** 

INSULATOR MATERIAL: THERMOPLASTIC POLYESTER, UL 94V-0 CONTACT MATERIAL; COPPER, NICKEL, TIN ALLOY CA-725 CONTACT PLATING: GOLD ON THE MATING AREA, TIN-LEAD

ON THE CONTACT TAILS, NICKEL UNDERPLATE

## 346/396 SERIES CARD EDGE CONNECTOR CONTACT CODE 555,556,558,559,560 DIMENSIONS

YOUR CONNECTION TO QUALITY & SERVICE

**EDAC INC** TORONTO, ONTARIO CANADA

THESE DRAWINGS AND SPECIFICATIONS ARE THE PROPERTY OF EDAC INC.,AND SHALL NOT BE REPRODUCED, OR COPIED OR USED AS THE BASIS FOR THE MANUFACTURE OR SALE OF APPARATUS WITHOUT WRITTEN PERMISSION.