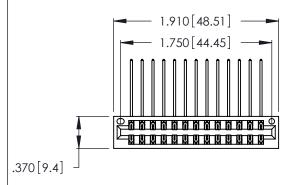

Contact Dimensions:
559-90 Degree Bend (Code 541 Contacts)
See Sheet 2 for Contact Code 555, 556, 558, 559, 560 Dimensions

THIS IS A C.A.D. GENERATED DRAWING DO NOT MAKE MANUAL REVISIONS TO MASTER.

Card Slot Accepts .054 [1.37] to .070 [1.78] Thick P.C. Board .330 [8.38] Card Slot .160 [4.07] Point of Contact

INSULATOR MATERIAL: THERMOPLASTIC POLYESTER, UL 94V-0 CONTACT MATERIAL; COPPER, NICKEL, TIN\_ALLOY CA-725

CONTACT PLATING: GOLD ON THE MATING AREA, TIN-LEAD ON THE CONTACT TAILS, NICKEL UNDERPLATE

346/396 SERIES CARD EDGE CONNECTOR PART NUMBER: 346-026-559-201