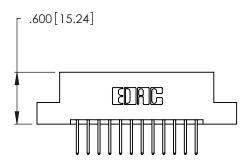

THIS IS A C.A.D. GENERATED DRAWING DO NOT MAKE MANUAL REVISIONS TO MASTER.

1

| 346/396 SERIES CARD EDGE CONNECTOR |
|------------------------------------|
| PART NUMBER: 346-024-526-202       |

**EDAC INC** TORONTO, ONTARIO CANADA

THESE DRAWINGS AND SPECIFICATIONS ARE THE PROPERTY OF EDAC INC., AND SHALL NOT BE REPRODUCED, OR COPIED OR USED AS THE BASIS FOR THE MANUFACTURE OR SALE OF APPARATUS WITHOUT WRITTEN PERMISSION.

| ACAD REFERENCE NO. |       | 346-ENG-MASTER |           |
|--------------------|-------|----------------|-----------|
| DRAWN:             | J.LEE | DATE: AF       | PR. 22/09 |
| CHECKED:           |       | DATE:          |           |
| SCALE:             | N.T.S | SHEET          | OF 2      |
| DRAWING N          | UMBER |                | ISSUE     |
| 346                |       | 1              |           |