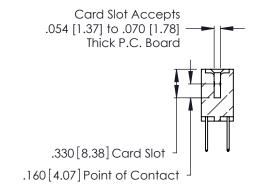

**Contact Code 560** 

INSULATOR MATERIAL: THERMOPLASTIC POLYESTER, UL 94V-0 CONTACT MATERIAL; COPPER, NICKEL, TIN ALLOY CA-725 CONTACT PLATING: GOLD ON THE MATING AREA, TIN-LEAD

ON THE CONTACT TAILS, NICKEL UNDERPLATE

346/396 SERIES CARD EDGE CONNECTOR CONTACT CODE 555,556,558,559,560 DIMENSIONS

YOUR CONNECTION TO QUALITY & SERVICE

**EDAC INC** TORONTO, ONTARIO CANADA

THESE DRAWINGS AND SPECIFICATIONS ARE THE PROPERTY OF EDAC INC.,AND SHALL NOT BE REPRODUCED, OR COPIED OR USED AS THE BASIS FOR THE MANUFACTURE OR SALE OF APPARATUS WITHOUT WRITTEN PERMISSION.