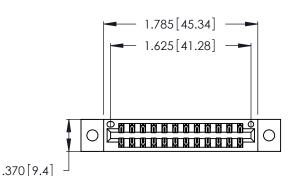

<u>Contact Dimensions:</u>
526-P.C. Tail .018 Sq. (0.46 Sq.) - Tail LG. =.350 (8.89)
.125 (3.18) Contact Spacing x .250 (6.35) Row Spacing

- INSULATOR MATERIAL: THERMOPLASTIC POLYESTER, UL 94V-0 CONTACT MATERIAL; COPPER, NICKEL, TIN ALLOY CA-725
- CONTACT PLATING: GOLD ON THE MATING AREA, TIN-LEAD ON THE CONTACT TAILS, NICKEL UNDERPLATE

THIS IS A C.A.D. GENERATED DRAWING DO NOT MAKE MANUAL REVISIONS TO MASTER.

1

| 346/396 SERIES CARD EDGE CONNECTOR |
|------------------------------------|
| PART NUMBER: 346-024-526-202       |

**EDAC INC** TORONTO, ONTARIO CANADA