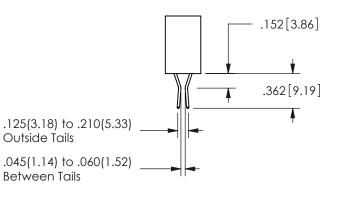

ORIGINAL 1

ISSUE NUMBER









**Contact Code 558** 

Contact Code 559

Contact Code 560

INSULATOR MATERIAL: THERMOPLASTIC POLYESTER, UL 94V-0

DAP MATERIAL AVAILABLE UPON REQUEST

CONTACT MATERIAL; COPPER ALLOY CONTACT PLATING: GOLD ON THE MATING AREA, TIN PLATING ON THE CONTACT TAILS, NICKEL UNDERPLATE

345/395 SERIES CARD EDGE CONNECTOR CONTACT CODE 555,556,558,559,560 DIMENSIONS

YOUR CONNECTION TO QUALITY & SERVICE

**EDAC INC** TORONTO, ONTARIO CANADA

THESE DRAWINGS AND SPECIFICATIONS ARE THE PROPERTY OF EDAC INC.,AND SHALL NOT BE REPRODUCED, OR COPIED OR USED AS THE BASIS FOR THE MANUFACTURE OR SALE OF APPARATUS WITHOUT WRITTEN PERMISSION.

| ACAD REFERENCE NO.  | 345-ENG-MASTER   |
|---------------------|------------------|
| DRAWN: R.STA.MONICA | DATE:MAY.16/2017 |
| CHECKED:            | DATE:            |