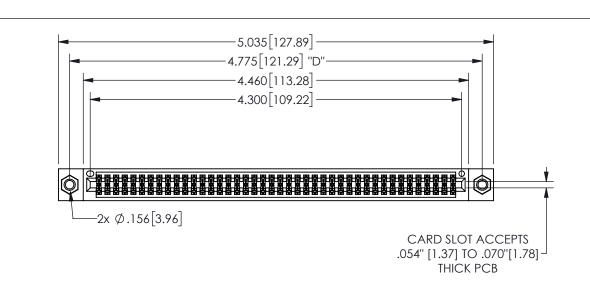

<u>Contact Dimensions:</u>
541-Wire Wrap .025 Sq.(0.64 Sq.) - Tail LG=.750(19.05)
.100 (2.54) Contact Spacing x .200 (5.08) Row Spacing

345/395 SERIES CARD EDGE CONNECTOR PART NUMBER: 345-084-541-507

YOUR CONNECTION TO QUALITY & SERVICE