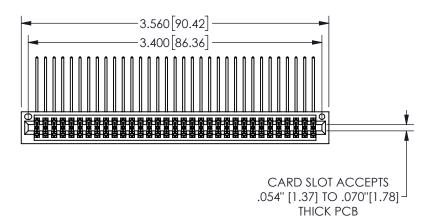

## 345/395 SERIES CARD EDGE CONNECTOR PART NUMBER: 345-066-558-201

YOUR CONNECTION TO QUALITY & SERVICE

**EDAC INC** TORONTO, ONTARIO CANADA

THESE DRAWINGS AND SPECIFICATIONS ARE THE PROPERTY OF EDAC INC.,AND SHALL NOT BE REPRODUCED, OR COPIED OR USED AS THE BASIS FOR THE MANUFACTURE OR SALE OF APPARATUS WITHOUT WRITTEN PERMISSION.

| ACAD KEI EKENCE NO. |                | 040-LI10 | J-IVI/ASTER |
|---------------------|----------------|----------|-------------|
| DRAWN:              | R.STA.MONICA   | DATEMA   | Y.16/2017   |
| CHECKED:            |                | DATE:    |             |
| SCALE:              | NTS            | SHEET    | OF 2        |
| DRAWING             | G NUMBER       |          | ISSUE       |
| 3                   | 345-ENG-MASTER |          | 1           |
|                     |                |          |             |