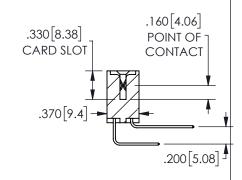

ACAD REFERENCE NO

<u>Contact Dimensions:</u>
558-90 Degree Bend (Code 541 Contacts)
See Sheet 2 for Contact Code 555, 556, 558, 559, 560 **Dimensions** 

ISSUE NUMBER ORIGINAL

1

**Contact Code 558** 

Contact Code 559

**Contact Code 560** 

INSULATOR MATERIAL: THERMOPLASTIC POLYESTER, UL 94V-0 DAP MATERIAL AVAILABLE UPON REQUEST

CONTACT MATERIAL; COPPER ALLOY

CONTACT PLATING: GOLD ON THE MATING AREA, TIN PLATING ON THE CONTACT TAILS, NICKEL UNDERPLATE

## 345/395 SERIES CARD EDGE CONNECTOR CONTACT CODE 555,556,558,559,560 DIMENSIONS

YOUR CONNECTION TO QUALITY & SERVICE

**EDAC INC** TORONTO, ONTARIO CANADA

THESE DRAWINGS AND SPECIFICATIONS ARE THE PROPERTY OF EDAC INC.,AND SHALL NOT BE REPRODUCED, OR COPIED OR USED AS THE BASIS FOR THE MANUFACTURE OR SALE OF APPARATUS WITHOUT WRITTEN PERMISSION.

|  | ACAD REFERENCE NO.  | 345-ENG-MASTER   |
|--|---------------------|------------------|
|  | DRAWN: R.STA.MONICA | DATE:MAY.16/2017 |
|  | CHECKED:            | DATE:            |
|  | SCALE: 1:1          | SHEET 2 OF 2     |
|  | DRAWING NUMBER      | ISSUE            |
|  | 345-ENG-MASTER      | 1                |