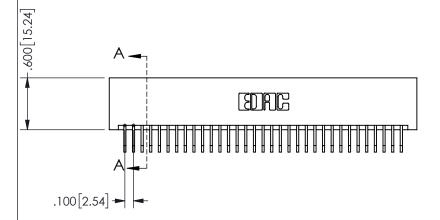

## SECTION A-A

345-FNG-MASTER

## 345/395 SERIES CARD EDGE CONNECTOR PART NUMBER: 345-066-558-201

YOUR CONNECTION TO QUALITY & SERVICE

**EDAC INC** TORONTO, ONTARIO CANADA

THESE DRAWINGS AND SPECIFICATIONS ARE THE PROPERTY OF EDAC INC.,AND SHALL NOT BE REPRODUCED, OR COPIED OR USED AS THE BASIS FOR THE MANUFACTURE OR SALE OF APPARATUS WITHOUT WRITTEN PERMISSION.

| ACAD KEI EKENCE NO. |                | 040-LI10 | J-IVI/ASTER |
|---------------------|----------------|----------|-------------|
| DRAWN:              | R.STA.MONICA   | DATEMA   | Y.16/2017   |
| CHECKED:            |                | DATE:    |             |
| SCALE:              | NTS            | SHEET    | OF 2        |
| DRAWING             | G NUMBER       |          | ISSUE       |
| 3                   | 345-ENG-MASTER |          | 1           |
|                     |                |          |             |