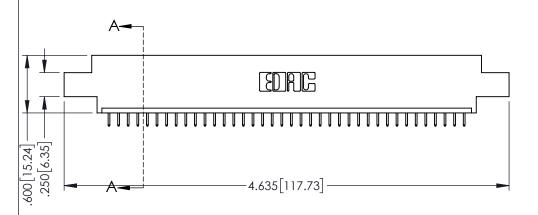

<u>Contact Dimensions:</u>
525-P.C. Tail .018 Sq.(0.46 Sq.) - Tail LG=.150(3.81)
.100 (2.54) Contact Spacing x .200 (5.08) Row Spacing

1

..330[8.38] CARD SLOT .160[4.06] POINT OF CONTACT **SECTION A-A** 

- INSULATOR MATERIAL: THERMOPLASTIC PBT BLACK, UL 94V-0
- CONTACT MATERIAL; COPPER TIN ALLOY CONTACT PLATING: GOLD ON THE MATING AREA, TIN PLATING ON THE CONTACT TAILS, NICKEL UNDERPLATE

| 345/395 SERIES CARD EDGE CONNECTOR |
|------------------------------------|
| PART NUMBER: 345-038-525-608       |