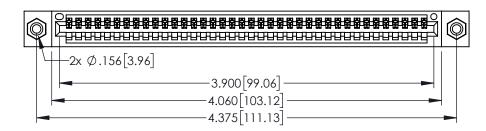

<u>Contact Dimensions:</u>
525-P.C. Tail .018 Sq.(0.46 Sq.) - Tail LG=.150(3.81)
.100 (2.54) Contact Spacing x .200 (5.08) Row Spacing

1

..330[8.38] CARD SLOT .160[4.06] POINT OF CONTACT **SECTION A-A** 

- INSULATOR MATERIAL: THERMOPLASTIC PBT BLACK, UL 94V-0
- CONTACT MATERIAL; COPPER TIN ALLOY CONTACT PLATING: GOLD ON THE MATING AREA, TIN PLATING ON THE CONTACT TAILS, NICKEL UNDERPLATE

| 345/395 SERIES CARD EDGE CONNECTOR |
|------------------------------------|
| PART NUMBER: 345-038-525-608       |