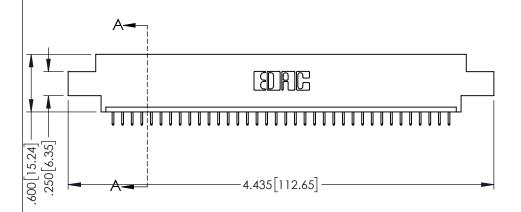

<u>Contact Dimensions:</u>
525-P.C. Tail .018 Sq.(0.46 Sq.) - Tail LG=.150(3.81)
.100 (2.54) Contact Spacing x .200 (5.08) Row Spacing

1

..330[8.38] CARD SLOT .160[4.06] POINT OF CONTACT **SECTION A-A** 

- INSULATOR MATERIAL: THERMOPLASTIC PBT BLACK, UL 94V-0
- CONTACT MATERIAL; COPPER TIN ALLOY CONTACT PLATING: GOLD ON THE MATING AREA, TIN PLATING ON THE CONTACT TAILS, NICKEL UNDERPLATE

| 345/395 SERIES CARD EDGE CONNECTO | ЭR |
|-----------------------------------|----|
| PART NUMBER: 345-036-525-604      |    |

| ACAD REFERENCE NO. 345-ENG-MASTER |         |           |  |
|-----------------------------------|---------|-----------|--|
| DRAWN: R.STA.MONICA               | DATE:MA | Y.16/2017 |  |
| CHECKED:                          | DATE:   |           |  |
| SCALE: 1:1                        | SHEET 1 | OF 2      |  |
| DRAWING NUMBER                    |         | ISSUE     |  |
| 345-ENG-MASTER                    |         | 1         |  |