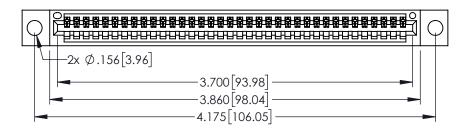

<u>Contact Dimensions:</u>
525-P.C. Tail .018 Sq.(0.46 Sq.) - Tail LG=.150(3.81)
.100 (2.54) Contact Spacing x .200 (5.08) Row Spacing

1

..330[8.38] CARD SLOT .160[4.06] POINT OF CONTACT **SECTION A-A** 

- INSULATOR MATERIAL: THERMOPLASTIC PBT BLACK, UL 94V-0
- CONTACT MATERIAL; COPPER TIN ALLOY CONTACT PLATING: GOLD ON THE MATING AREA, TIN PLATING ON THE CONTACT TAILS, NICKEL UNDERPLATE

| 345/395 SERIES CARD EDGE CONNECTO | ЭR |
|-----------------------------------|----|
| PART NUMBER: 345-036-525-604      |    |

| ACAD REFERENCE NO. 345-ENG-MASTER |         |           |  |
|-----------------------------------|---------|-----------|--|
| DRAWN: R.STA.MONICA               | DATE:MA | Y.16/2017 |  |
| CHECKED:                          | DATE:   |           |  |
| SCALE: 1:1                        | SHEET 1 | OF 2      |  |
| DRAWING NUMBER                    |         | ISSUE     |  |
| 345-ENG-MASTER                    |         | 1         |  |