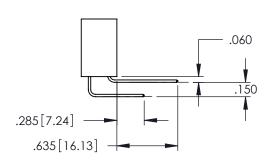

<u>Contact Dimensions:</u>
525-P.C. Tail .018 Sq.(0.46 Sq.) - Tail LG=.150(3.81)
.100 (2.54) Contact Spacing x .200 (5.08) Row Spacing

1

..330[8.38] CARD SLOT .160[4.06] POINT OF CONTACT **SECTION A-A** 

- INSULATOR MATERIAL: THERMOPLASTIC PBT BLACK, UL 94V-0
- CONTACT MATERIAL; COPPER TIN ALLOY CONTACT PLATING: GOLD ON THE MATING AREA, TIN PLATING ON THE CONTACT TAILS, NICKEL UNDERPLATE

| 345/395 SERIES CARD EDGE CONNECTO | ЭR |
|-----------------------------------|----|
| PART NUMBER: 345-036-525-604      |    |

| ACAD REFERENCE NO. 345-ENG-MASTER |         |           |  |
|-----------------------------------|---------|-----------|--|
| DRAWN: R.STA.MONICA               | DATE:MA | Y.16/2017 |  |
| CHECKED:                          | DATE:   |           |  |
| SCALE: 1:1                        | SHEET 1 | OF 2      |  |
| DRAWING NUMBER                    |         | ISSUE     |  |
| 345-ENG-MASTER                    |         | 1         |  |