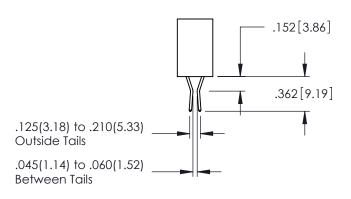

.107 [2.72] .082 [2.08] .157 [4] .232 [5.89] .125(3.18) to .210(5.33) .125(3.18) to .210(5.33) Outside Tails Outside Tails .045(1.14) to .060(1.52) .045(1.14) to .060(1.52) Between Tails Between Tails **Contact Code 555 Contact Code 556** 

**Contact Code 558** 

## **Contact Code 559**

Contact Code 560

INSULATOR MATERIAL: THERMOPLASTIC POLYESTER, UL 94V-0

DAP MATERIAL AVAILABLE UPON REQUEST

CONTACT MATERIAL; COPPER ALLOY

CONTACT PLATING: GOLD ON THE MATING AREA, TIN PLATING ON THE CONTACT TAILS, NICKEL UNDERPLATE

## 345/395 SERIES CARD EDGE CONNECTOR CONTACT CODE 555,556,558,559,560 DIMENSIONS

YOUR CONNECTION TO QUALITY & SERVICE

|         | ACAD REFERENCE NO   | . 345-ENG-MASTER |
|---------|---------------------|------------------|
| 5       | DRAWN: R.STA.MONICA | DATE:MAY.16/2017 |
|         | CHECKED:            | DATE:            |
| D<br>ED | SCALE: 1:1          | SHEET 2 OF 2     |
|         | DRAWING NUMBER      | ISSUE            |