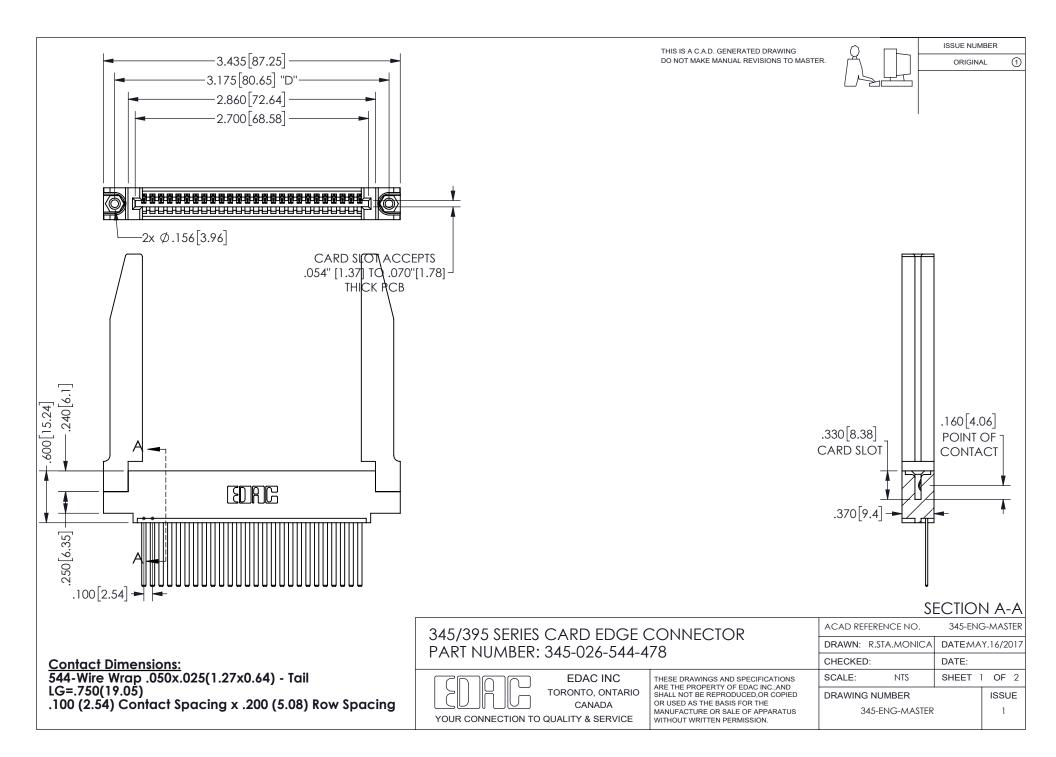

ISSUE NUMBER ORIGINAL

1

**Contact Code 558** 

Contact Code 559

Contact Code 560

INSULATOR MATERIAL: THERMOPLASTIC POLYESTER, UL 94V-0

DAP MATERIAL AVAILABLE UPON REQUEST

CONTACT MATERIAL; COPPER ALLOY

CONTACT PLATING: GOLD ON THE MATING AREA, TIN PLATING ON THE CONTACT TAILS, NICKEL UNDERPLATE

345/395 SERIES CARD EDGE CONNECTOR CONTACT CODE 555,556,558,559,560 DIMENSIONS

YOUR CONNECTION TO QUALITY & SERVICE

**EDAC INC** TORONTO, ONTARIO CANADA

THESE DRAWINGS AND SPECIFICATIONS ARE THE PROPERTY OF EDAC INC.,AND SHALL NOT BE REPRODUCED, OR COPIED OR USED AS THE BASIS FOR THE MANUFACTURE OR SALE OF APPARATUS WITHOUT WRITTEN PERMISSION.

| ACAD REFERENCE NO.  | 345-ENG-MASTER   |
|---------------------|------------------|
| DRAWN: R.STA.MONICA | DATE:MAY.16/2017 |
| CHECKED:            | DATE:            |
| SCALE: 1:1          | SHEET 2 OF 2     |
| DRAWING NUMBER      | ISSUE            |
| 345-FNG-MASTER      | 1                |