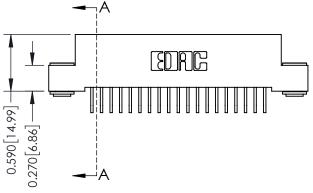

**Mounting Option** 

03-.116 (2.95) I.D. Floating Eyelets

**Contact Detail** 

559-90 Degree Bend (Code 541 Contacts) .100 [2.54] Contact Spacing x .200 [5.08] Row Spacing





## Point of Confact 0.240[6.10] 0.410[10.41] SECTION A-A

## **See Accompanying Pages for:**

- **Contact Bend Details**
- **Mounting Options**

| 342 / 392 Card Edge Connector |
|-------------------------------|
| Part Number: 342-038-559-203  |



342 ENG MASTER DATE: OCT. 06/09 J.LEE NTS SHEET 1 OF 3

342 Assembly

THIS IS A C.A.D. GENERATED DRAWING DO NOT MAKE MANUAL REVISIONS TO MASTER. ISSUE NUMBER

ORIGINAL

1



| 342 / 392 Series Card Edge Connector<br>Contact Bend Detail |                                                                                                                                              | ACAD REFERENCE NO. 342 ENG MASTER |             |          |          |
|-------------------------------------------------------------|--------------------------------