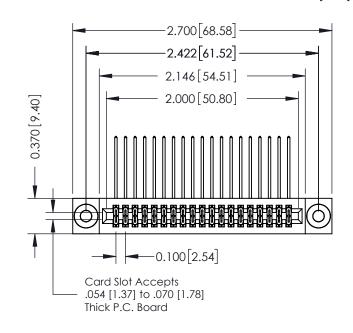

## **See Accompanying Pages for:**

- **Contact Bend Details**
- **Mounting Options**

| 342 / 392 Card Edge Connector |
|-------------------------------|
| Part Number: 342-038-559-203  |

342 ENG MASTER DATE: OCT. 06/09 J.LEE NTS SHEET 1 OF 3