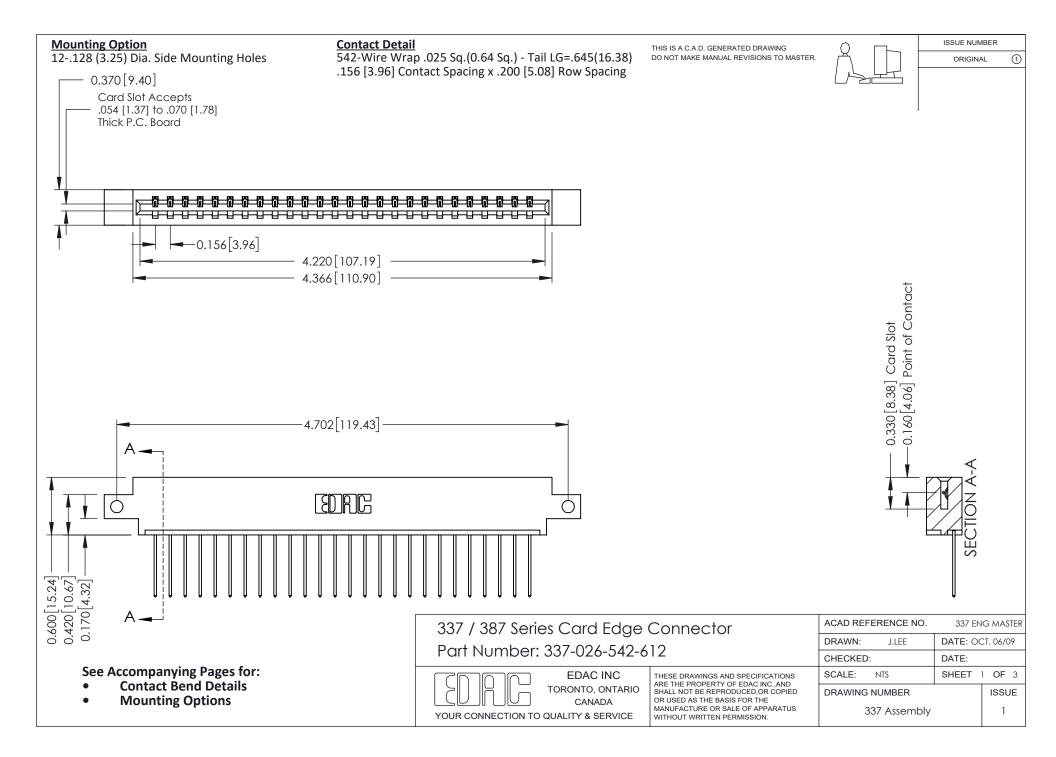

ISSUE NUMBER

ORIGINAL

1



| 337 / 387 Series Card Edge Connector<br>Contact Bend Detail           |                                                                                                                                                                                                  | ACAD REFERENCE NO. 337 E |                  | G MASTER      |
|-----------------------------------------------------------------------|--------------------------------------------------------------------------------------------------------------------------------------------------------------------------------------------------|--------------------------|------------------|---------------|
|                                                                       |