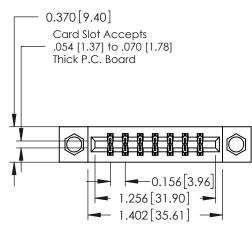

## **See Accompanying Pages for:**

- **Contact Bend Details**
- **Mounting Options**

| 337 / 387 Series Card Edge Connector |
|--------------------------------------|
| Part Number: 337-014-555-808         |