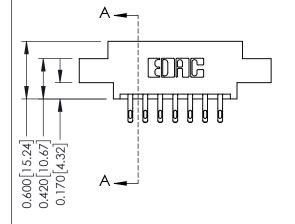

## **Contact Detail**

555-Extender Board Bend (Code 500 Contacts) .156 [3.96] Contact Spacing x .200 [5.08] Row Spacing

THIS IS A C.A.D. GENERATED DRAWING DO NOT MAKE MANUAL REVISIONS TO MASTER.

ISSUE NUMBER

## **Mounting Option**

08-#4-40 Unified Threaded Inserts