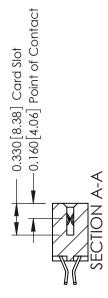

## **Contact Detail**

555-Extender Board Bend (Code 500 Contacts) .156 [3.96] Contact Spacing x .200 [5.08] Row Spacing

THIS IS A C.A.D. GENERATED DRAWING DO NOT MAKE MANUAL REVISIONS TO MASTER.

ISSUE NUMBER