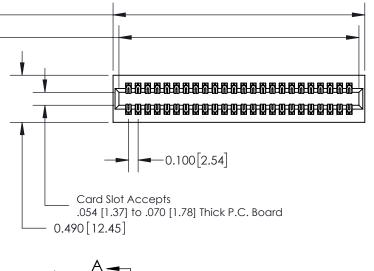

**Mounting Option** 01-No Mounting Lugs **Contact Detail** 

520-P.C. Tail .025 Sq.(0.64 Sq.) - Tail LG=.175(4.45) .100 [2.54] Contact Spacing x .300 [7.62] Row Spacing

0.600[15.24] SECTION A-A

See Accompanying Page for: **Mounting Options** 