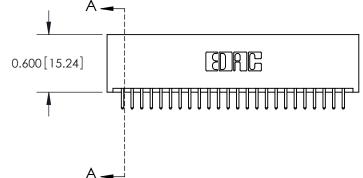

**Mounting Option** 01-No Mounting Lugs **Contact Detail** 

520-P.C. Tail .025 Sq.(0.64 Sq.) - Tail LG=.175(4.45) .100 [2.54] Contact Spacing x .300 [7.62] Row Spacing

0.600[15.24] SECTION A-A

See Accompanying Page for: **Mounting Options** 