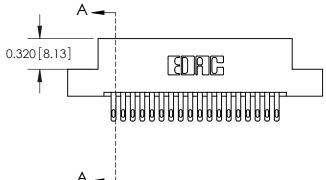

**SECTION A-A** 

THIS IS A C.A.D. GENERATED DRAWING
DO NOT MAKE MANUAL REVISIONS TO MASTER.

SSUE NUMBER

DRIGINAL

1

|                  | 325 Card Edge Connector |                                                                                                                                                                                                 |          | ACAD REFERENCE NO. 325 ENG MASTER |           |        |  |
|------------------|-------------------------|-------------------------------------------------------------------------------------------------------------------------------------------------------------------------------------------------|----------|-----------------------------------|-----------|--------|--|
| Mounting Options |                         | DRAWN:                                                                                                                                                                                          | J.LEE    | DATE: O                           | CT. 06/09 |        |  |
|                  | Moorning Ophons         |                                                                                                                                                                                                 | CHECKED: |                                   | DATE:     |        |  |
|                  | TORONTO, ONTARIO CANADA | THESE DRAWINGS AND SPECIFICATIONS ARE THE PROPERTY OF EDAC INC.,AND SHALL NOT BE REPRODUCED,OR COPIED OR USED AS THE BASIS FOR THE MANUFACTURE OR SALE OF APPARATUS WITHOUT WRITTEN PERMISSION. | SCALE:   | NTS                               | SHEET 2   | 2 OF 2 |  |
|                  |                         |                                                                                                                                                                                                 | DRAWING  | NUMBER                            |           | ISSUE  |  |
|                  |                         |                                                                                                                                                                                                 | 3        | 25 Assembly                       |           | 1      |  |