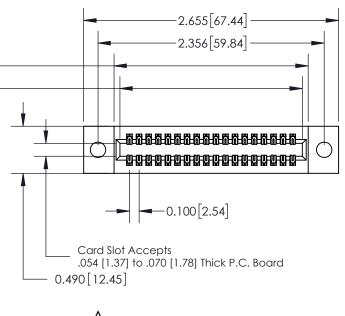

## **Contact Detail**

500-Wire Hole .050x.025(1.27x0.64) - Tail LG=.260(6.60) .100 [2.54] Contact Spacing x .300 [7.62] Row Spacing

0.600[15.24]

**See Accompanying Page for: Mounting Options** 

| 325 Card Edge Connector      |
|------------------------------|
| Part Number: 325-036-500-209 |