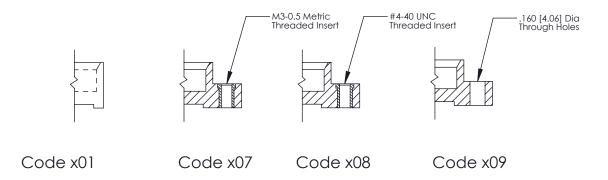

x.025(1.27x0.64) - Tail LG=.260(6.60) .100 [2.54] Contact Spacing x .300 [7.62] Row Spacing

0.600[15.24]





**See Accompanying Page for: Mounting Options** 

| 325 Card Edge Connector      |
|------------------------------|
| Part Number: 325-036-500-209 |

YOUR CONNECTION TO QUALITY & SERVICE

|   | ACAD REFERENCE NO | . 325 ENG MASTER |  |  |  |
|---|-------------------|------------------|--|--|--|
|   | DRAWN: J.LEE      | DATE: OCT. 06/09 |  |  |  |
|   | CHECKED:          | DATE:            |  |  |  |
|   | SCALE: NTS        | SHEET 1 OF 2     |  |  |  |
| D | DRAWING NUMBER    | ISSUE            |  |  |  |
|   | 325 Assembly      | 1                |  |  |  |

**SECTION A-A** 

THIS IS A C.A.D. GENERATED DRAWING
DO NOT MAKE MANUAL REVISIONS TO MASTER.



SSUE NUMBER

DRIGINAL

1



|                  | 325 Card Edge Connector |                                                                                                                                                                                                 |          | ACAD REFERENCE NO. 325 ENG MASTER |           |        |  |
|------------------|-------------------------|-------------------------------------------------------------------------------------------------------------------------------------------------------------------------------------------------|----------|-----------------------------------|-----------|--------|--|
| Mounting Options |                         | DRAWN: