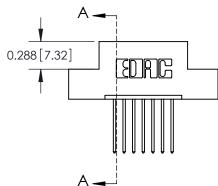

**SECTION A-A** 

THIS IS A C.A.D. GENERATED DRAWING
DO NOT MAKE MANUAL REVISIONS TO MASTER.

SSUE NUMBER

DRIGINAL

1

|                  | 325 Card Edge Connector |                                                                                                                                                                                                 |          | ACAD REFERENCE NO. 325 ENG MASTER |           |        |  |
|------------------|-------------------------|-------------------------------------------------------------------------------------------------------------------------------------------------------------------------------------------------|----------|-----------------------------------|-----------|--------|--|
| Mounting Options |                         | DRAWN:                                                                                                                                                                                          | J.LEE    | DATE: O                           | CT. 06/09 |        |  |
|                  | Moorning Ophons         |                                                                                                                                                                                                 | CHECKED: |                                   | DATE:     |        |  |
| 1                | TORONTO, ONTARIO CANADA | THESE DRAWINGS AND SPECIFICATIONS ARE THE PROPERTY OF EDAC INC.,AND SHALL NOT BE REPRODUCED,OR COPIED OR USED AS THE BASIS FOR THE MANUFACTURE OR SALE OF APPARATUS WITHOUT WRITTEN PERMISSION. | SCALE:   | NTS                               | SHEET 2   | 2 OF 2 |  |
|                  |                         |                                                                                                                                                                                                 | DRAWING  | NUMBER                            |           | ISSUE  |  |
|                  |                         |                                                                                                                                                                                                 | 3        | 25 Assembly                       |           | 1      |  |