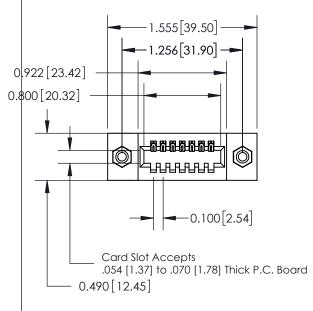

## **Contact Detail**

540-Wire Wrap .025 Sq.(0.64 Sq.) - Tail LG=.560(14.22) .100 [2.54] Contact Spacing x .300 [7.62] Row Spacing

0.600[15.24]

**See Accompanying Page for: Mounting Options** 

325 Card Edge Connector Part Number: 325-007-540-108