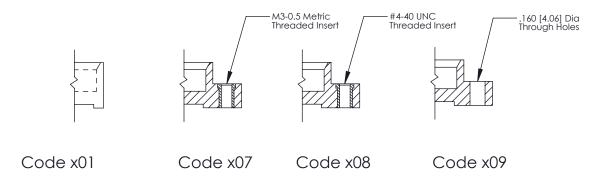

Sq.) - Tail LG=.560(14.22) .100 [2.54] Contact Spacing x .300 [7.62] Row Spacing

0.600[15.24]





**See Accompanying Page for: Mounting Options** 

325 Card Edge Connector Part Number: 325-007-540-108

YOUR CONNECTION TO QUALITY & SERVICE

|    | ACAD REFERENCE NO | . 325 ENG MASTER        |  |  |  |
|----|-------------------|-------------------------|--|--|--|
|    | DRAWN: J.LEE      | DATE: <b>OCT. 06/09</b> |  |  |  |
|    | CHECKED:          | DATE:                   |  |  |  |
| ED | SCALE: NTS        | SHEET 1 OF 2            |  |  |  |
|    | DRAWING NUMBER    | ISSUE                   |  |  |  |
|    | 325 Assembly      | 1                       |  |  |  |

**SECTION A-A** 

THIS IS A C.A.D. GENERATED DRAWING
DO NOT MAKE MANUAL REVISIONS TO MASTER.



SSUE NUMBER

DRIGINAL

1



|                  | 325 Card Edge Connector |                                                                                                                                                                                                 |          | ACAD REFERENCE NO. 325 ENG MASTER |           |        |  |
|------------------|-------------------------|-------------------------------------------------------------------------------------------------------------------------------------------------------------------------------------------------|----------|-----------------------------------|-----------|--------|--|
| Mounting Options |                         | DRAWN: