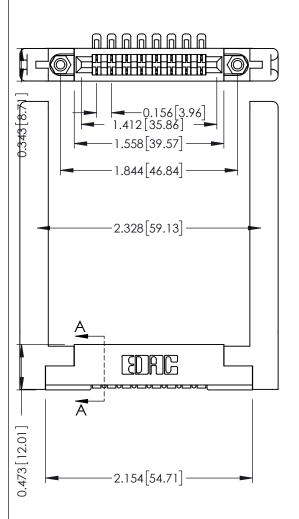

.156 [3.96] Contact Spacing x .200 [5.08] Row Spacing

**See Accompanying Pages for:** 

- **Contact Bend Details**
- **Mounting Options**

| 307 / 357 Card Edge Connector<br>Part Number: 307-008-454-168 |          |  |
|---------------------------------------------------------------|----------|--|
| EDAC INC                                                      | THESE DR |  |