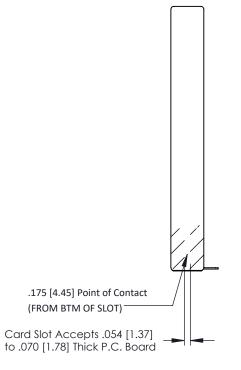

.156 [3.96] Contact Spacing x .200 [5.08] Row Spacing

**See Accompanying Pages for:** 

- **Contact Bend Details**
- **Mounting Options**

| 307 / 357 Card Edge Connector<br>Part Number: 307-008-454-168 |          |  |
|---------------------------------------------------------------|----------|--|
| EDAC INC                                                      | THESE DR |  |