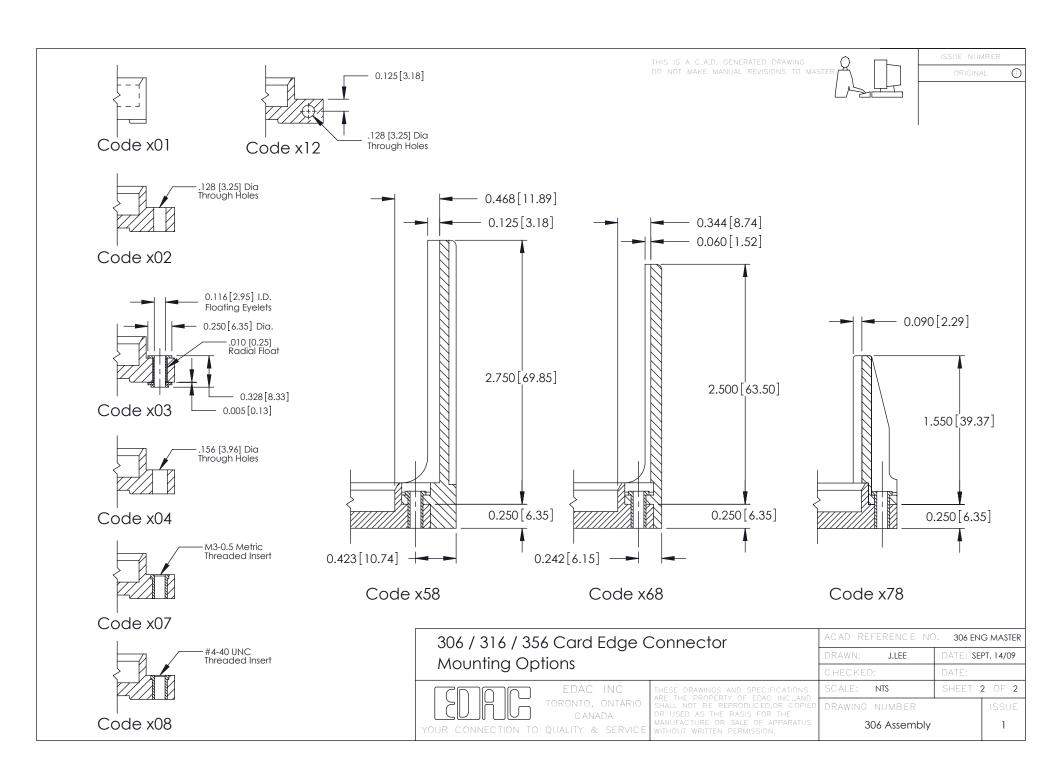

**Mounting Option Contact Detail** 521-P.C. Tail .037x.015(0.94x0.38) - Tail LG.=.125(3.18) 107-M3-0.5 Metric Threaded Inserts .156 [3.96] Contact Spacing with Single Centreline Row 0.343[8.71] Card Slot Accepts .054 (1.37) to .070 (1.78) -0.156[3.96]Thick P.C. Board <del>--</del>0.156[3.96] 3.284 [83.41] 3.430 [87.12] -3.716[94.39] 0.295 [7.49] Card Slot EDRG 0.460[11.68] 0.250 [6.35] 0.165[4.19] 4.026 102.26 Point of Contact 306 ENG MASTER 306 / 316 / 356 Card Edge Connector J.LEE DATE: SEPT. 14/09 Part Number: 306-020-521-107 **See Accompanying Pages for: Mounting Options** SHEET 1 OF 2 NTS **Features and Specifications** 306 Assembly YOUR CONNECTION TO QUALITY & SERVICE