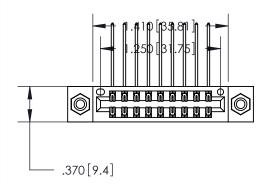

846/896 SERIES HIGH TEMP CARD EDGE CONNECTOR PART NUMBER: 896-018-558-208

YOUR CONNECTION TO QUALITY & SERVICE

**EDAC INC** TORONTO, ONTARIO CANADA

THESE DRAWINGS AND SPECIFICATIONS ARE THE PROPERTY OF EDAC INC., AND SHALL NOT BE REPRODUCED, OR COPIED OR USED AS THE BASIS FOR THE MANUFACTURE OR SALE OF APPARATUS WITHOUT WRITTEN PERMISSION.

<u>Contact Dimensions:</u>
558-90 Degree Bend (Code 541 Contacts)
See Sheet 2 for Contact Code 555, 556, 558, 559, 560 Dimensions

THIS IS A C.A.D. GENERATED DRAWING DO NOT MAKE MANUAL REVISIONS TO MASTER.