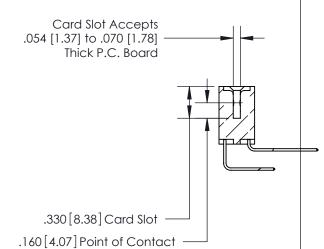

<u>Contact Dimensions:</u>
558-90 Degree Bend (Code 541 Contacts)
See Sheet 2 for Contact Code 555, 556, 558, 559, 560 Dimensions

THIS IS A C.A.D. GENERATED DRAWING DO NOT MAKE MANUAL REVISIONS TO MASTER.

**Contact Code 558** 