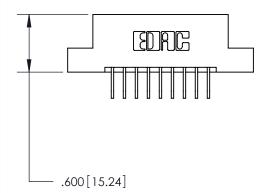

846/896 SERIES HIGH TEMP CARD EDGE CONNECTOR PART NUMBER: 896-018-558-208

YOUR CONNECTION TO QUALITY & SERVICE

**EDAC INC** TORONTO, ONTARIO CANADA

THESE DRAWINGS AND SPECIFICATIONS ARE THE PROPERTY OF EDAC INC., AND SHALL NOT BE REPRODUCED, OR COPIED OR USED AS THE BASIS FOR THE MANUFACTURE OR SALE OF APPARATUS WITHOUT WRITTEN PERMISSION.