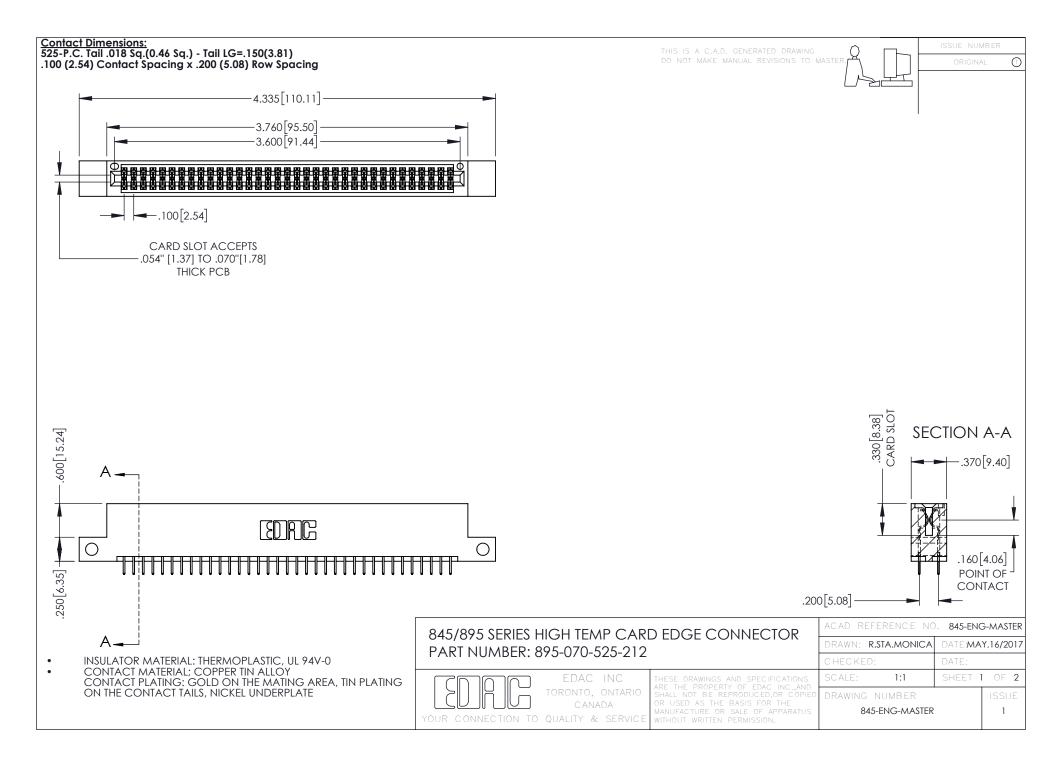

**Contact Code 558** Contact Code 559 Contact Code 560

- INSULATOR MATERIAL: THERMOPLASTIC POLYESTER, UL 94V-0 DAP MATERIAL AVAILABLE UPON REQUEST
- CONTACT MATERIAL; COPPER ALLOY

CONTACT PLATING: GOLD ON THE MATING AREA, TIN PLATING ON THE CONTACT TAILS, NICKEL UNDERPLATE

## 845/895 SERIES HIGH TEMP CARD EDGE CONNECTOR CONTACT CODE 555,556,558,559,560 DIMENSIONS

YOUR CONNECTION TO QUALITY & SERVICE

|   | ACAD REFERENCE NO. 845-ENG-MASTER |                  |
|---|-----------------------------------|------------------|
|   | DRAWN: R.STA.MONICA               | DATE:MAY.16/2017 |
|   | CHECKED:                          | DATE:            |
|   | SCALE: 1:1                        | SHEET 2 OF 2     |
| D | DRAWING NUMBER                    | ISSUE            |

845-ENG-MASTER