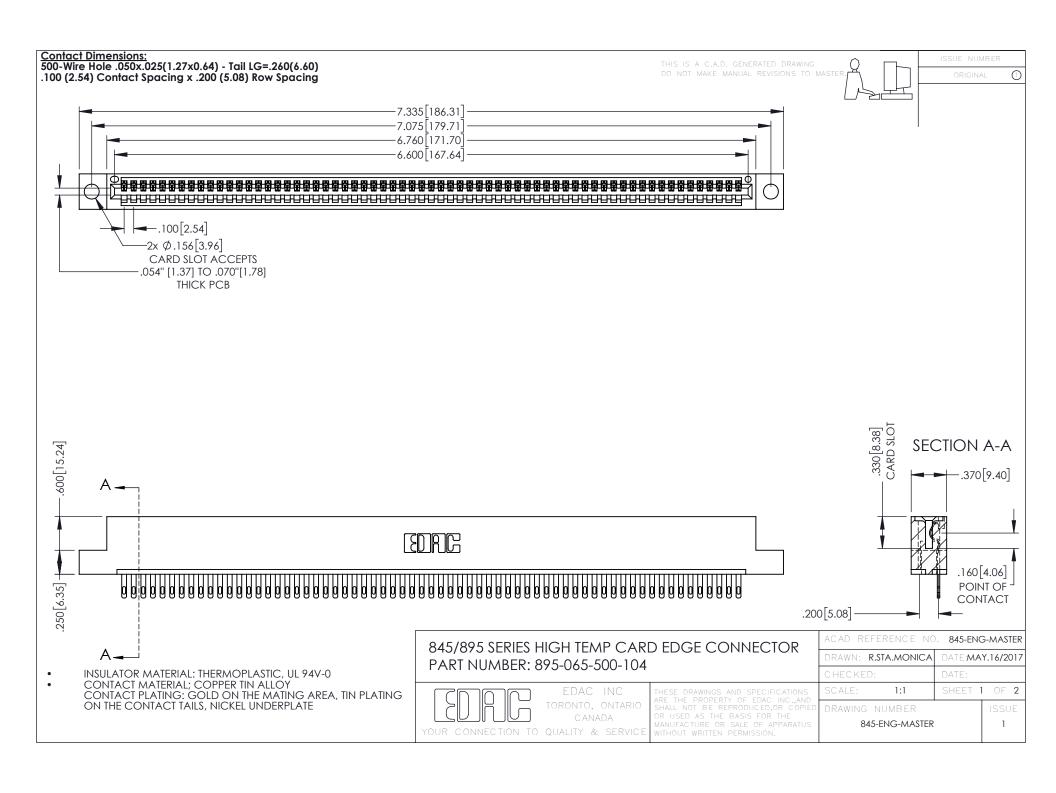

**Contact Code 558** Contact Code 559 Contact Code 560

- INSULATOR MATERIAL: THERMOPLASTIC POLYESTER, UL 94V-0 DAP MATERIAL AVAILABLE UPON REQUEST
- CONTACT MATERIAL; COPPER ALLOY

CONTACT PLATING: GOLD ON THE MATING AREA, TIN PLATING ON THE CONTACT TAILS, NICKEL UNDERPLATE

## 845/895 SERIES HIGH TEMP CARD EDGE CONNECTOR CONTACT CODE 555,556,558,559,560 DIMENSIONS

YOUR CONNECTION TO QUALITY & SERVICE

|   | ACAD REFERENCE NO. 845-ENG-MASTER |                  |
|---|-----------------------------------|------------------|
|   | DRAWN: R.STA.MONICA               | DATE:MAY.16/2017 |
|   | CHECKED:                          | DATE:            |
|   | SCALE: 1:1                        | SHEET 2 OF 2     |
| D | DRAWING NUMBER                    | ISSUE            |

845-ENG-MASTER