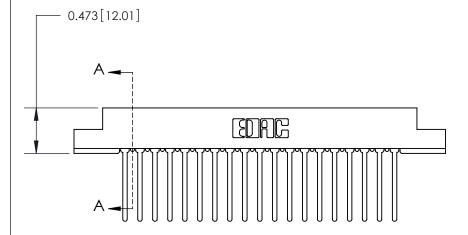

## **Contact Detail**

Wire Wrap .046x.013(1.17x0.33) - Tail LG=.708(17.98) .156 [3.96] Contact Spacing x .200 [5.08] Row Spacing

- 3.274[83.16] -3.128 [79.45] -0.343[8.71]

**SECTION A-A** 

.095 [2.41] Point of Contact (Measured from bottom of Card Slot)