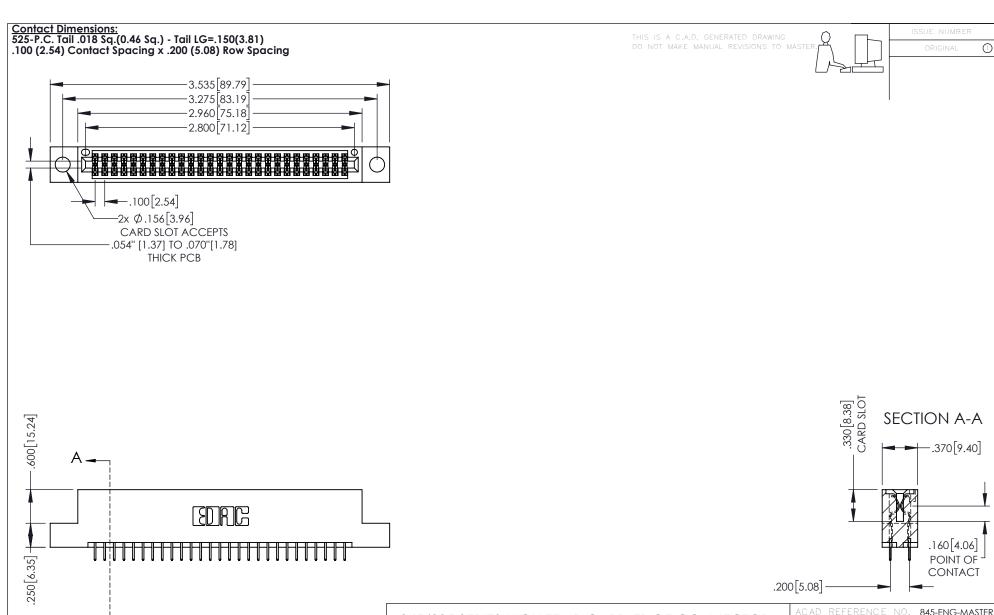

INSULATOR MATERIAL: THERMOPLASTIC, UL 94V-0

CONTACT MATERIAL; COPPER TIN ALLOY
CONTACT PLATING: GOLD ON THE MATING AREA, TIN PLATING
ON THE CONTACT TAILS, NICKEL UNDERPLATE

845/895 SERIES HIGH TEMP CARD EDGE CONNECTOR PART NUMBER: 845-054-525-204

YOUR CONNECTION TO QUALITY & SERVICE

| ACAD REFERENCE NO. 845-ENG-MASTER |                  |  |
|-----------------------------------|------------------|--|
| DRAWN: R.STA.MONICA               | DATE:MAY.16/2017 |  |
| CHECKED:                          | DATE:            |  |
| SCALE: 1:1                        | SHEET 1 OF 2     |  |
| DRAWING NUMBER                    | ISSUE            |  |
| 845-ENG-MASTER                    | 1                |  |