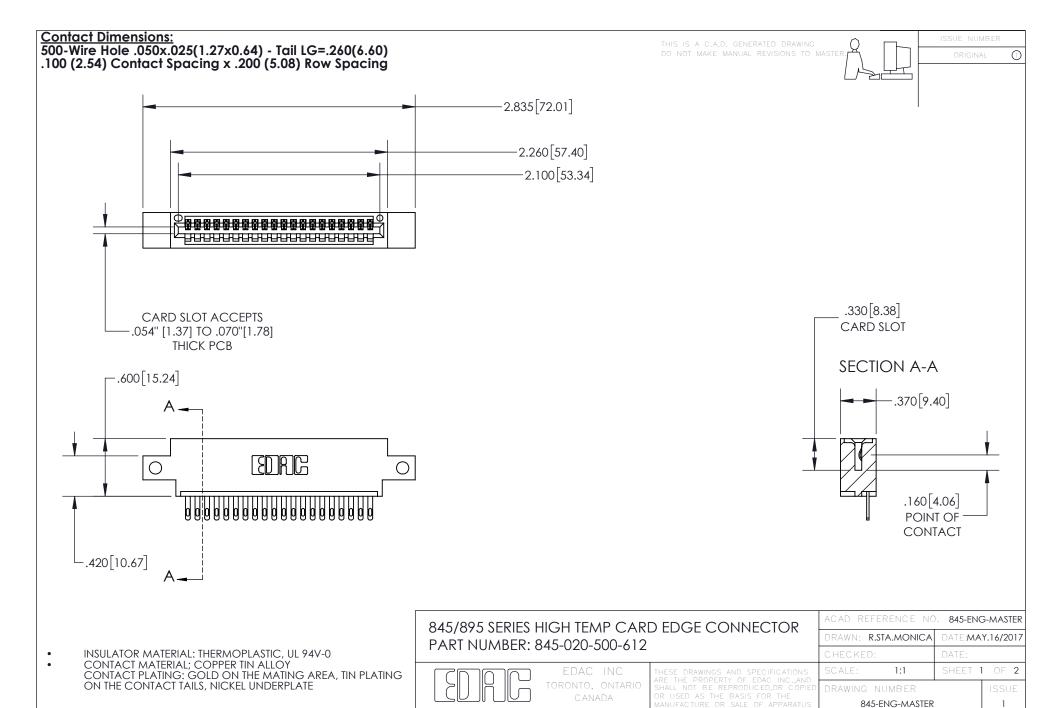

## 845/895 SERIES HIGH TEMP CARD EDGE CONNECTOR CONTACT CODE 555,556,558,559,560 DIMENSIONS

YOUR CONNECTION TO QUALITY & SERVICE

Contact Code 559

|   | ACAD REFERENCE NO. 845-ENG-MASTER |                  |
|---|-----------------------------------|------------------|
|   | DRAWN: R.STA.MONICA               | DATE:MAY.16/2017 |
|   | CHECKED:                          | DATE:            |
|   | SCALE: 1:1                        | SHEET 2 OF 2     |
| D | DRAWING NUMBER                    | ISSUE            |