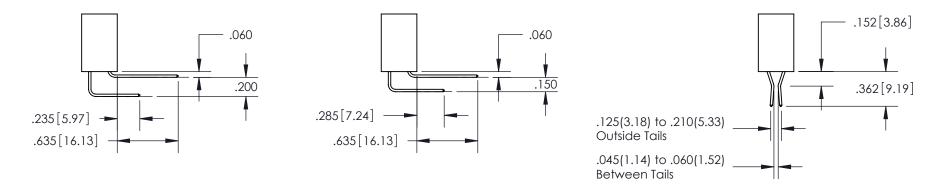

YOUR CONNECTION TO QUALITY & SERVICE

INSULATOR MATERIAL: THERMOPLASTIC POLYESTER, UL 94V-0

DAP MATERIAL AVAILABLE UPON REQUEST

**Contact Code 558** 

CONTACT MATERIAL; COPPER ALLOY CONTACT PLATING: GOLD ON THE MATING AREA, TIN PLATING ON THE CONTACT TAILS, NICKEL UNDERPLATE

## 845/895 SERIES HIGH TEMP CARD EDGE CONNECTOR CONTACT CODE 555,556,558,559,560 DIMENSIONS

YOUR CONNECTION TO QUALITY & SERVICE

Contact Code 559

|   | ACAD REFERENCE NO. 845-ENG-MASTER |                  |
|---|-----------------------------------|------------------|
|   | DRAWN: R.STA.MONICA               | DATE:MAY.16/2017 |
|   | CHECKED:                          | DATE:            |
|   | SCALE: 1:1                        | SHEET 2 OF 2     |
| D | DRAWING NUMBER                    | ISSUE            |

Contact Code 560

845-ENG-MASTER