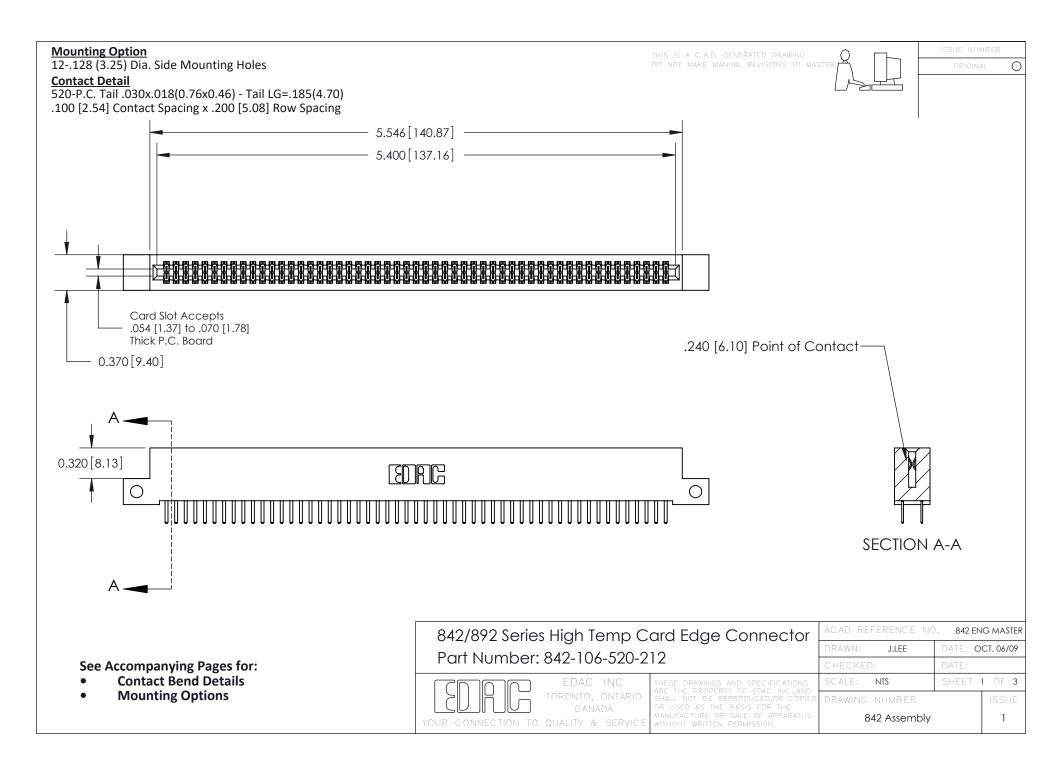

THIS IS A C.A.D. GENERATED DRAWING DO NOT MAKE MANUAL REVISIONS TO MASTER

ORIGINAL (1)



| 842/892 Series High Temp Card Edge Connector<br>Contact Bend Detail |                                                                                                 | ACAD REFERENCE NO. 842 ENG MASTER |             |                  |        |
|---------------------------------------------------------------------|-------------------------------------------------------------------------------------------------|-----------------------------------|-------------|------------------|--------|
|                                                                     |                                                                                                 | DRAWN:                            | J.LEE