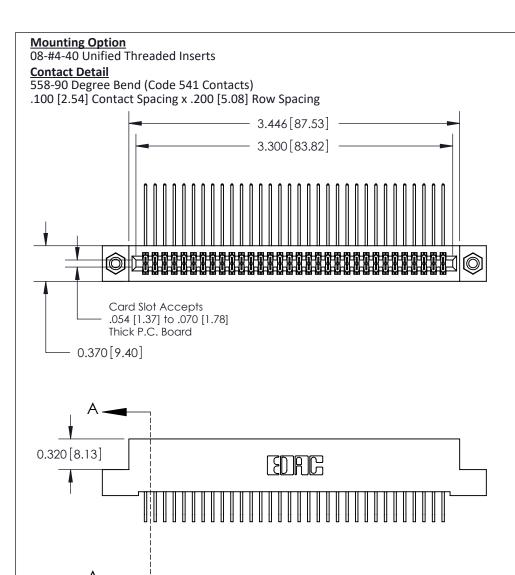

.240 [6.10] Point of Contact-

**See Accompanying Pages for:** 

- **Contact Bend Details**
- **Mounting Options**

842/892 Series High Temp Card Edge Connector Part Number: 842-064-558-208

| ACAD REFERENCE NO. 842 ENG MASTER |                  |  |  |
|-----------------------------------|------------------|--|--|
| DRAWN: J.LEE                      | DATE: OCT. 06/09 |  |  |
| CHECKED:                          | DATE:            |  |  |
| SCALE: NTS                        | SHEET 1 OF 3     |  |  |
| DRAWING NUMBER                    | ISSUE            |  |  |