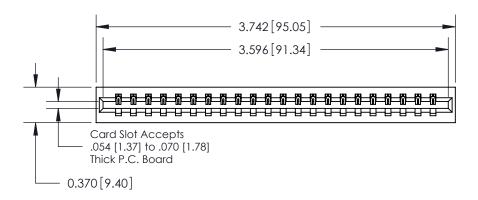

## **Contact Detail**

523-P.C. Tail .025 Sq.(0.64 Sq.) - Tail LG=.390(9.91) .156 [3.96] Contact Spacing x .200 [5.08] Row Spacing THIS IS A C.A.D. GENERATED DRAWING DO NOT MAKE MANUAL REVISIONS TO MASTER.

ISSUE NUMBER

ORIGINAL

0.600 [15.24] 0.330[8.38] Card Slot .160 [4.06] Point of Contact-SECTION A-A

**See Accompanying Page for:** 

**Contact Bend Details** 

837/887 Series High Temp Card Edge Connector Part Number: 837-022-523-101