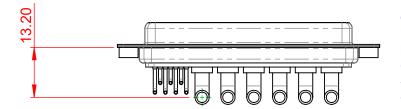

-55°C ~ 125°C

1000V AC rms

|  | COMBINATION D-SUB                    |                                                                                                                                       | SW REFERENCE NO.: 630 COMBO ASSEMBLY |                  |       |
|--|--------------------------------------|---------------------------------------------------------------------------------------------------------------------------------------|--------------------------------------|------------------|-------|
|  |                                      |                                                                                                                                       | DRAWN: C.B                           | DATE: JAN. 01/20 | 19    |
|  |                                      |                                                                                                                                       | CHECKED:                             | DATE:            |       |
|  | EDAC INC                             | THESE DRAWINGS AND SPECIFICATIONS<br>ARE THE PROPERTY OF EDAC INCAND                                                                  | SCALE: (IN C.A.D. 1:1)               | SHEET 1 OF       | 2     |
|  | YOUR CONNECTION TO QUALITY & SERVICE | SHALL NOT BE REPRODUCED, OR COPIED<br>OR USED AS THE BASIS FOR THE<br>MANUFACTURE OR SALE OF APPARATUS<br>WITHOUT WRITTEN PERMISSION. | DRAWING NUMBER: 630-13W6240-4T2      |                  | ISSUE |
|  |                                      |                                                                                                                                       | PART NUMBER: 630-13W                 | 6240-4T2         | 1     |

(1)