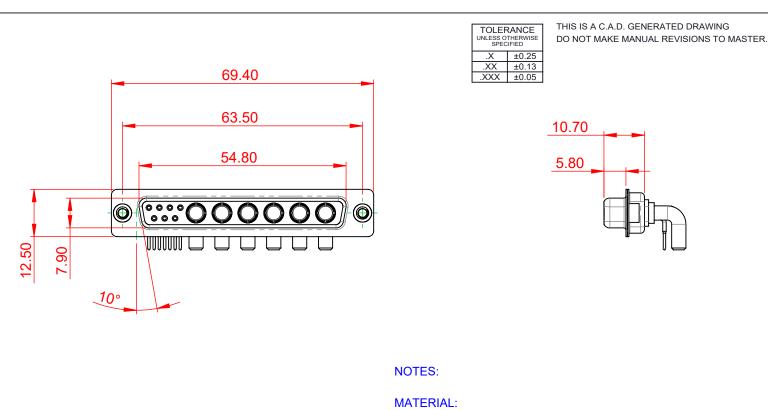

-55°C ~ 125°C

1000V AC rms

|  | COMBINATION D-SUB                    |                                                                                                                                       | SW REFERENCE NO.: 630 COMBO ASSEMBLY |                  |       |
|--|--------------------------------------|---------------------------------------------------------------------------------------------------------------------------------------|--------------------------------------|------------------|-------|
|  |                                      |                                                                                                                                       | DRAWN: C.B                           | DATE: JAN. 01/20 | 19    |
|  |                                      |                                                                                                                                       | CHECKED:                             | DATE:            |       |
|  | EDAC INC                             | THESE DRAWINGS AND SPECIFICATIONS<br>ARE THE PROPERTY OF EDAC INCAND                                                                  | SCALE: (IN C.A.D. 1:1)               | SHEET 1 OF       | 2     |
|  | YOUR CONNECTION TO QUALITY & SERVICE | SHALL NOT BE REPRODUCED, OR COPIED<br>OR USED AS THE BASIS FOR THE<br>MANUFACTURE OR SALE OF APPARATUS<br>WITHOUT WRITTEN PERMISSION. | DRAWING NUMBER: 630-13W6240-4T2      |                  | ISSUE |
|  |                                      |                                                                                                                                       | PART NUMBER: 630-13W                 | 6240-4T2         | 1     |

(1)