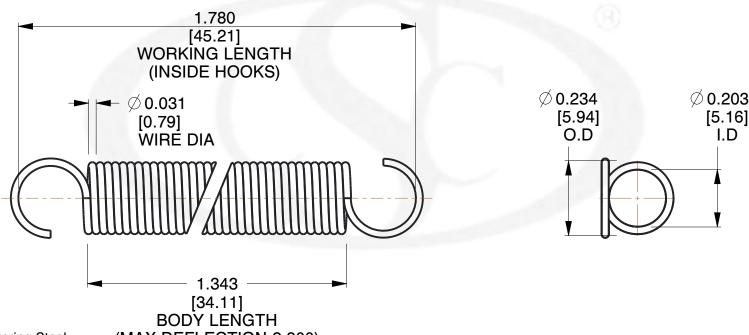

NOTES:

1. Material : Spring Steel

(MAX DEFLECTION 2.800)

2. Finish: Zinc

3. Sugg Max. Load: 6.500 (lbs)

4. Deflection: 2.800 (in)

5. All Drawing Dimensions are in Inches [mm]

6. Coil Count%2

SCALE

3.000

COMPONENT SPRINGS

ZZ3-40

UNIT

INCH [mm]

SHEET

EXTENSION SPRINGS