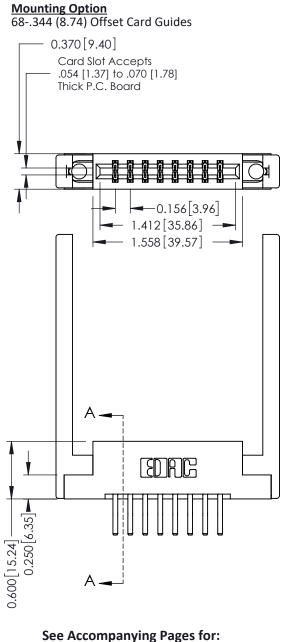

**Contact Bend Details** 

**Mounting Options** 

**Contact Detail** 

560-Extender Board Bend (Code 523 Contacts) .156 [3.96] Contact Spacing x .200 [5.08] Row Spacing THIS IS A C.A.D. GENERATED DRAWING DO NOT MAKE MANUAL REVISIONS TO MASTER.

ISSUE NUMBER

ORIGINAL

337 / 387 Series Card Edge Connector Part Number: 387-016-560-268

YOUR CONNECTION TO QUALITY & SERVICE

**EDAC INC** TORONTO, ONTARIO CANADA

THESE DRAWINGS AND SPECIFICATIONS ARE THE PROPERTY OF EDAC INC., AND SHALL NOT BE REPRODUCED,OR COPIED OR USED AS THE BASIS FOR THE MANUFACTURE OR SALE OF APPARATUS WITHOUT WRITTEN PERMISSION.

| ACAD REFERENCE NO. | 337 ENG MASTER   |  |
|--------------------|------------------|--|
| DRAWN: J.LEE       | DATE: OCT. 06/09 |  |
| CHECKED:           | DATE:            |  |
| SCALE: NTS         | SHEET 1 OF 3     |  |
| DRAWING NUMBER     | ISSUE            |  |
| 337 Assembly       | 1                |  |