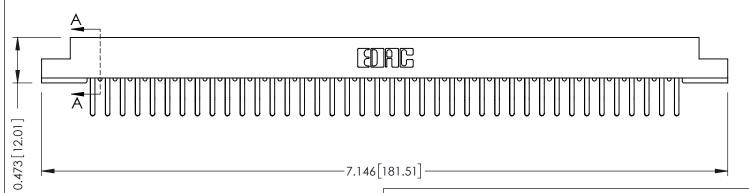

ORIGINAL

**SECTION A-A** 

.095 [2.41] Point of Contact (FROM BTM OF SLOT)

Card Slot Accepts .054 [1.37] to .070 [1.78] Thick P.C. Board

**See Accompanying Pages for:** 

- **Contact Bend Details**
- **Mounting Options**

307 / 357 Card Edge Connector Part Number: 357-080-460-208

**EDAC INC** TORONTO, ONTARIO CANADA

THESE DRAWINGS AND SPECIFICATIONS ARE THE PROPERTY OF EDAC INC.,AND SHALL NOT BE REPRODUCED, OR COPIED OR USED AS THE BASIS FOR THE MANUFACTURE OR SALE OF APPARATUS WITHOUT WRITTEN PERMISSION.

| ACAD REFERENCE NO. | 307 ENG MASTER   |
|--------------------|------------------|
| DRAWN: J.LEE       | DATE: AUG. 11/09 |
| CHECKED:           | DATE:            |
| SCALE: NTS         | SHEET 1 OF 3     |
| DRAWING NUMBER     | ISSUE            |