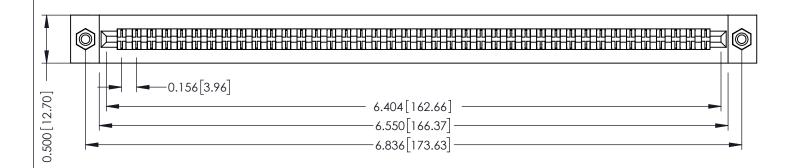

**Mounting Option** #4-40 Unified Threaded Inserts **Contact Detail** 

Extender Board Bend (Code 422 Contacts) .156 [3.96] Contact Spacing x .200 [5.08] Row Spacing

THIS IS A C.A.D. GENERATED DRAWING DO NOT MAKE MANUAL REVISIONS TO MASTER.

307 / 357 Card Edge Connector Part Number: 357-080-460-208

**EDAC INC** TORONTO, ONTARIO CANADA

THESE DRAWINGS AND SPECIFICATIONS ARE THE PROPERTY OF EDAC INC.,AND SHALL NOT BE REPRODUCED, OR COPIED OR USED AS THE BASIS FOR THE MANUFACTURE OR SALE OF APPARATUS WITHOUT WRITTEN PERMISSION.

| ACAD REFERENCE NO. | 307 ENG MASTER   |
|--------------------|------------------|
| DRAWN: J.LEE       | DATE: AUG. 11/09 |
| CHECKED:           | DATE:            |
| SCALE: NTS         | SHEET 1 OF 3     |
| DRAWING NUMBER     | ISSUE            |