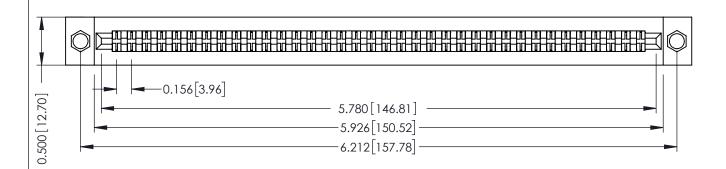

**Mounting Option** .156 (3.96) Dia. Mounting Holes **Contact Detail** 

Extender Board Bend (Code 422 Contacts) .156 [3.96] Contact Spacing x .200 [5.08] Row Spacing

THIS IS A C.A.D. GENERATED DRAWING DO NOT MAKE MANUAL REVISIONS TO MASTER.

307 / 357 Card Edge Connector Part Number: 357-072-460-204

**EDAC INC** TORONTO, ONTARIO CANADA

THESE DRAWINGS AND SPECIFICATIONS ARE THE PROPERTY OF EDAC INC.,AND SHALL NOT BE REPRODUCED, OR COPIED OR USED AS THE BASIS FOR THE MANUFACTURE OR SALE OF APPARATUS WITHOUT WRITTEN PERMISSION.

| ACAD REFERENCE NO. | 307 ENG MASTER   |
|--------------------|------------------|
| DRAWN: J.LEE       | DATE: AUG. 11/09 |
| CHECKED:           | DATE:            |
| SCALE: NTS         | SHEET 1 OF 3     |
| DRAWING NUMBER     | ISSUE            |