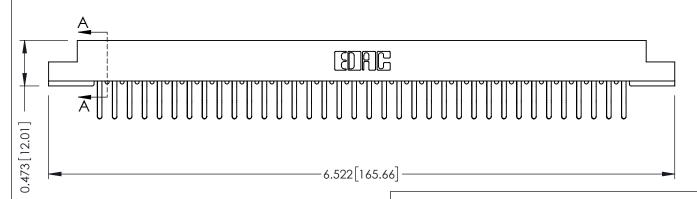

## **SECTION A-A**

.095 [2.41] Point of Contact (FROM BTM OF SLOT)

Card Slot Accepts .054 [1.37] to .070 [1.78] Thick P.C. Board

**See Accompanying Pages for:** 

- **Contact Bend Details**
- **Mounting Options**