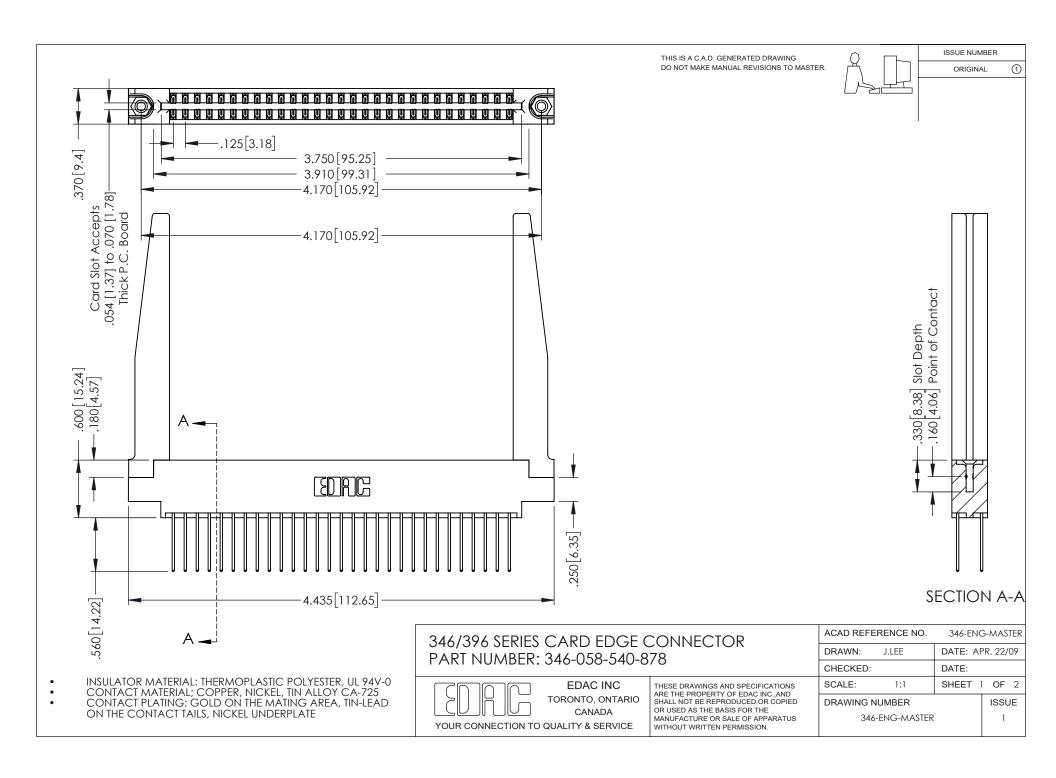

## **Contact Code 556**

INSULATOR MATERIAL: THERMOPLASTIC POLYESTER, UL 94V-0 CONTACT MATERIAL; COPPER, NICKEL, TIN ALLOY CA-725 CONTACT PLATING: GOLD ON THE MATING AREA, TIN-LEAD

ON THE CONTACT TAILS, NICKEL UNDERPLATE

## 346/396 SERIES CARD EDGE CONNECTOR CONTACT CODE 555,556,558,559,560 DIMENSIONS

YOUR CONNECTION TO QUALITY & SERVICE

**EDAC INC** TORONTO, ONTARIO CANADA

THESE DRAWINGS AND SPECIFICATIONS ARE THE PROPERTY OF EDAC INC.,AND SHALL NOT BE REPRODUCED, OR COPIED OR USED AS THE BASIS FOR THE MANUFACTURE OR SALE OF APPARATUS WITHOUT WRITTEN PERMISSION.