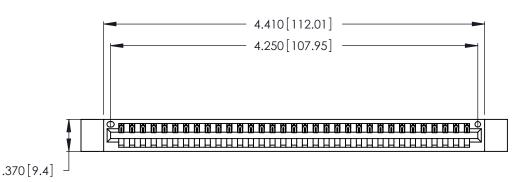

<u>Contact Dimensions:</u>
541-Wire Wrap .025 Sq. (0.64 Sq.) - Tail LG. =.750 (19.05)
.125 (3.18) Contact Spacing x .250 (6.35) Row Spacing

THIS IS A C.A.D. GENERATED DRAWING DO NOT MAKE MANUAL REVISIONS TO MASTER.

ISSUE NUMBER ORIGINAL 1

Card Slot Accepts .054 [1.37] to .070 [1.78] Thick P.C. Board .330 [8.38] Card Slot .160 [4.07] Point of Contact

INSULATOR MATERIAL: THERMOPLASTIC POLYESTER, UL 94V-0 CONTACT MATERIAL; COPPER, NICKEL, TIN\_ALLOY CA-725

CONTACT PLATING: GOLD ON THE MATING AREA, TIN-LEAD ON THE CONTACT TAILS, NICKEL UNDERPLATE

346/396 SERIES CARD EDGE CONNECTOR PART NUMBER: 346-033-541-112

YOUR CONNECTION TO QUALITY & SERVICE

**EDAC INC** TORONTO, ONTARIO CANADA